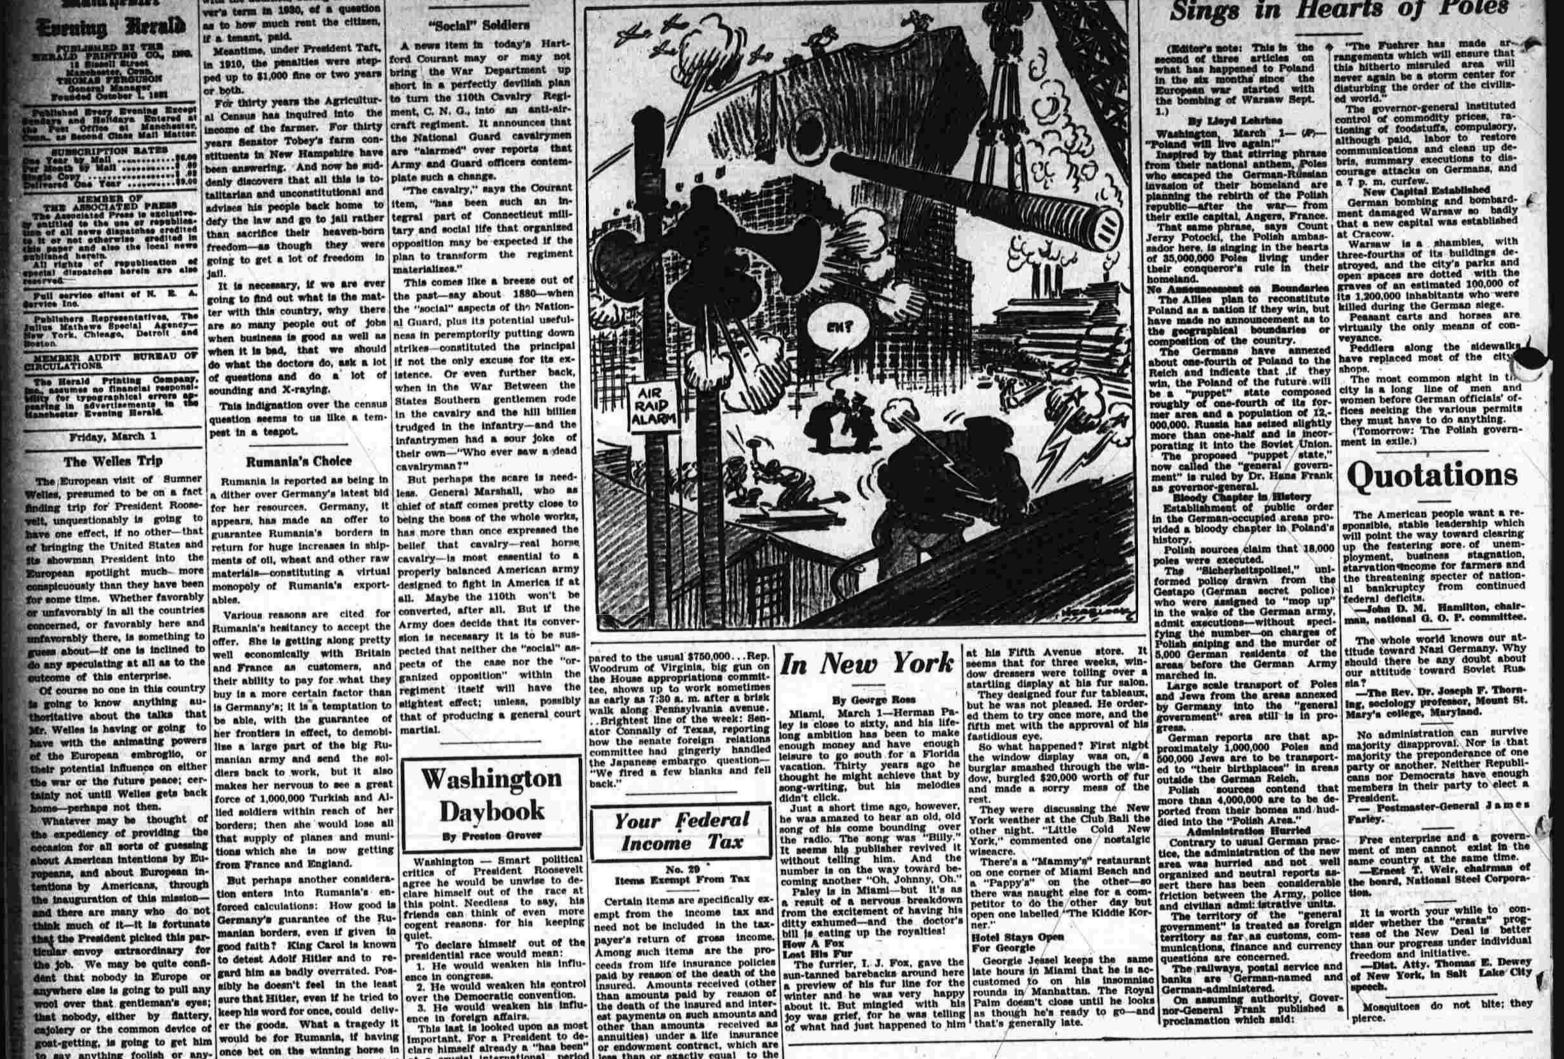

(Editor's note: This is the second of three articles on what has happened to Poland in the six months since the European war started with the bombing of Warsaw Sept.

One of The Fushrer has made arrangements which will ensure that this hitherto misruled area will never again be a storm center for disturbing the order of the civilistic deduction.

European war started with the bombing of Warsaw Sept.

1.)

By Lleyd Lehrbas

Washington, March 1— (P)—
"Poland will live again!"
Inspired by that stirring phrase from their national anthem, Poles who escaped the German-Rüssian invasion of their homeland are planning the rebirth of the Polish republic—after the war—from their extle capital, Angers, France.
That same phrase, says Count Jerzy Potocki, the Polish ambassador here, is singing in the hearts of 35,000,000 Poles living under their conqueror's rule in their homeland.

Ne Ansennessest on Boundaries
The Allies plan to reconstitute Poland as a nation if they win, but have made no announcement as to the measurables! boundaries or virtually the only means of con
disturbing the order of the civilization of the governor-general instituted control of commodity prices, rationing of foodstuffs, compulsory, although paid, labor to restore communications and clean up debris, summary executions to discourage attacks on Germans, and a 7 p. m. curfew.

New Capital Established
German bombing and bombardment damaged Warsaw so badly that a new capital was established at Cracow.

Warsaw is a shambles, with three-fourths of its buildings destroyed, and the city's parks and open spaces are dotted with the graves of an estimated 100,000 of its 1,200,000 inhabitants who were killed during the German siege.