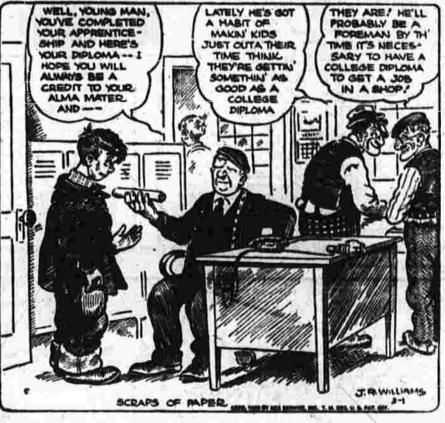

sing)—I've been fighting Johnny Briggs.

Mother—Well, take him this cake and make friends.

Tommy did so but in the aftersoon he came home with another

FLAPPER FANNY



THE new Western Somes series

Stevenson was born in Edinburgh, studied engineering before turning to literature. Ill meet of his life, Stevenson lived in England, France and United States. In 1889 he sailed on a pleasure cruise in the Pacific, and after six months sailing, decided to make his home on the island of Upolu, shown on the stamp of the same series, below.

Other stamps of the issue show a typical Samoan village and a Samoan dancing party.





TOONERVILLE FOLKS BY FUNTAINE FUX THE TERRIBLE-TEMPERED MR BANG





BY J. R. WILLIAMS

**OUR BOARDING HOUSE** 

BUT SCRAM IS GOING TO RUN IN

SPECIAL RACE, AND IF YOU





MIGHT DUST IT OFF AND TURN GRANDPA GOT TOO OLD TO WALK, HE RAISED MICE AND TRAINED 'EM TO IT INTO TEN --- IF THE DOG RACE FOR THE CHEESE / WAIT IS LUCKY! - I'LL GIVE YOU 850 ....

ALLEY OOP



The Modern Stanley























Young Man With A Plan