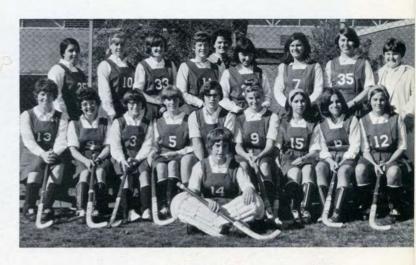

# Team Spirit and Skill Bring Victory to Hockey Club . . .

Fine team and individual effort again scored as the girls' field hockey team continued its fine record of past years by adding seven wins and two losses to the books. The coach, Miss Mary Faignant, had a strong varsity squad as many members of last year's successful team returned for a second season of play. The rising interest among girls in field hockey allowed for a junior varsity to also be formed this year. Both teams, through skills, hustle, and determination turned in a most respectable season.

#### FIELD HOCKEY

Seated: S. Gworek. Front Row: L. Bick'ey, J. Juliano, P. Wells, K. Lauder, N. Chandler, co-captain; K. Stoddard, co-captain; J. Zaremba, S. Guadano, S. Leslie. Row 2: D. Shoag, B. Ogren, E. Quinn, J. Mosely, Miss Faignant, coach; K. Johnson, J. Peck, C. Gobielle, M. Dowding, manager.