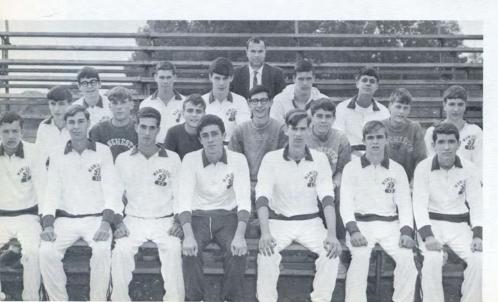

**GOLF TEAM** Front Row: G. Wiggren, J. Dowd, J. Blair, co-captain. Row 2: J. Becker, J. King, R. Dotchin, Mr. Perry, coach.

TRACK TEAM

ald, Mr. Phinney, coach.

**TENNIS TEAM** Front Row: S. Goodstine, S. MacLean, R. Horton, M. McInerney, J. Genta. Row 2: T. Boll, J. Katz, E. Taylor, R. Wilson, T. Blakeslee, Mr. Hyde, coach.