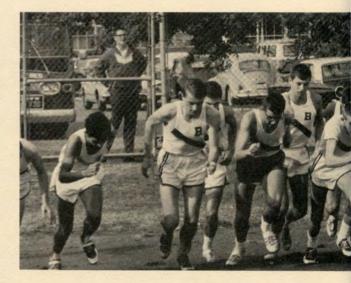

#### Harriers Compete in Long Distance Running.

The Cross-Country team, under the coaching of Mr. Robert Sines, competed this fall as an integral part of the varsity sports program. The runners began their training in August and continued vigorous daily workouts through November. Long distance running emphasizes individual competition, yet team efforts are also important. This season the team participated in eleven meets, led to its victories by the outstanding performance of captain Dave Stoneman. Dave set a new school record with a time of 14:21 for the 2.7 mile course at Maloney, and he was also a member of the All-CCIL team.

#### **CROSS-COUNTRY**

| MHS |                 | Opponent |
|-----|-----------------|----------|
| 29  | Weaver          | 26       |
| 29  | Hall            | 26       |
| 27  | Bulkeley        | 32       |
| 31  | Maloney         | 25       |
| 37  | Bristol Central | 21       |
| 45  | Bristol Eastern | 18       |
| 24  | Platt           | 37       |
| 27  | Conard          | 29       |
| 16  | Wethersfield    | 47       |
| 21  | Windham         | 37       |
| 43  | HPHS            | 20       |