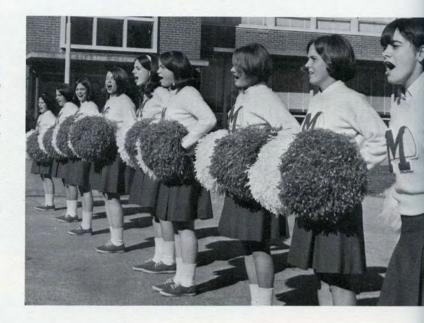

## Concern and Enthusiasm Are Reflected in the Faces of Our Cheerleaders . . .

Working almost five hours a week with the help of their advisor Miss Carol Thayer, the cheerleaders practice spirited cheers for varsity games and pep rallies. In the fall they also have the opportunity to demonstrate their skill and to observe other girls at a cheerleading clinic held at UConn. The essential ingredients which make up a good cheerleader are pep and plenty of school spirit. Supported by an enthusiastic crowd, they urge our teams to "Go! Fight! Win!"