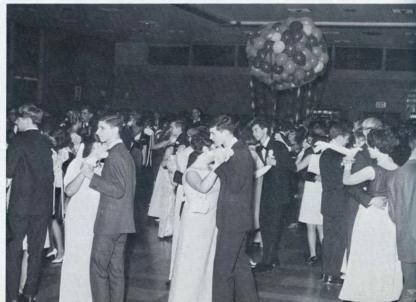

A rainbow and its pot of gold, an emerald castle, and an escaped carnival balloon, transformed the everyday site of hungry students into the wonderful land of Oz. With frantic weeks of preparation behind them, the class of 1968 presented their Junior Prom, "Over the Rainbow", on November 19, 1966. More than 250 couples danced to the music of the Richard Lindson Orchestra. With the balloon which carried them back from Oz, each couple brought memories of a wonderful evening spent at the end of the yellow brick road.