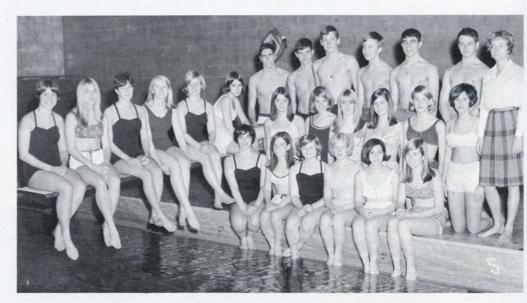

#### SWIMMING TEAM

Front Row: T. Brindamour, co-captain; M. Orfitelli, co-captain; B. Derrick, R. Cartwright, L. Dimock, M. Belcher, D. Turkington, M. Howard. Row 2: B. Miller, E. Keiderling, D. Moyer, S. Spaeth, G. Frost, C. Waichowski. Row 3: K. Conklin, D. Pastel, R. Roberts, D. Frost, Mr. Sollanek, coach.

# Swimming Team Bring Honor to MHS . . .

At the shot of the gun the swimmers hit the water beginning their race against competitors and time. Each MHS swimmer tries to improve his own time and possibly set new state records, as CCIL choice Ted Brindamour has repeatedly done. In the winter months the "ducks" coached by Mr. Richard Sollanek, practice almost everyday after school and during vacation. Led by their co-captains Mike Orfitelli and Ted Brindamour they strive to win meets and obtain the CCIL title.

Relays require the skill of many.

|     | SWIMMING        |          |
|-----|-----------------|----------|
| MHS | OWNWINTE        | Opponent |
| 26  | Alumni          | 60       |
| 76  | E.O. Smith      | 24       |
| 74  | Maloney         | 21       |
| 53  | New London      | 42       |
| 64  | Platt           | 31       |
| 30  | Conard          | 65       |
| 79  | Wethersfield    | 11       |
| 31  | Hall            | 55       |
| 59  | Bristol Eastern | 36       |
| 36  | Crosby          | 59       |
| 34  | Windham         | 61       |
| 50  | Bristol Central | 45       |
| 54  | Hartford Public | 41       |
|     |                 |          |