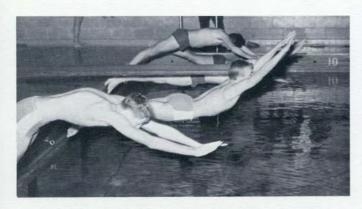

#### The Endurance and Speed of the

Swimmers push off at the off-start of a race.

# Swimming Team Bring Honor to MHS . . .

At the shot of the gun the swimmers hit the water beginning their race against competitors and time. Each MHS swimmer tries to improve his own time and possibly set new state records, as CCIL choice Ted Brindamour has repeatedly done. In the winter months the "ducks" coached by Mr. Richard Sollanek, practice almost everyday after school and during vacation. Led by their co-captains Mike Orfitelli and Ted Brindamour they strive to win meets and obtain the CCIL title.

Relays require the skill of many.

|     | SWIMMING        |          |
|-----|-----------------|----------|
| MHS | OWNWINTE        | Opponent |
| 26  | Alumni          | 60       |
| 76  | E.O. Smith      | 24       |
| 74  | Maloney         | 21       |
| 53  | New London      | 42       |
| 64  | Platt           | 31       |
| 30  | Conard          | 65       |
| 79  | Wethersfield    | 11       |
| 31  | Hall            | 55       |
| 59  | Bristol Eastern | 36       |
| 36  | Crosby          | 59       |
| 34  | Windham         | 61       |
| 50  | Bristol Central | 45       |
| 54  | Hartford Public | 41       |
|     |                 |          |