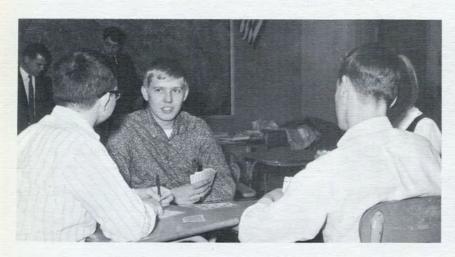

Dave White and Steve Connolly stamp a voting pass for Janice Bonham.

Don Larsson presents an argument before fellow Debating Club members.

Current Affairs sponsors election for Connecticut Congressmen.

Bridge enthusiasts enjoy an intriguing game.