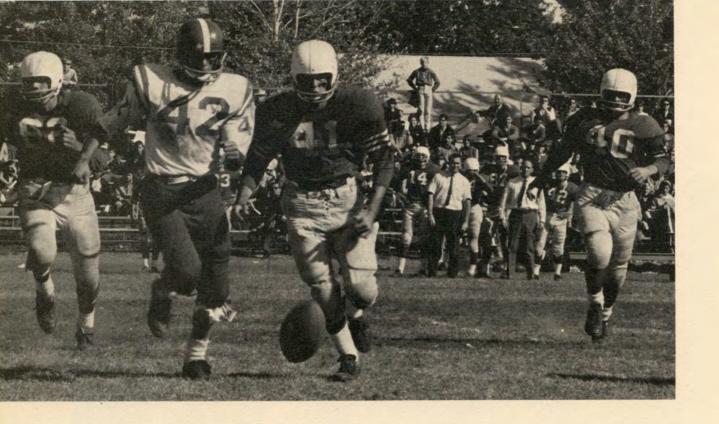

### Gridders Capture Second Place in C.C.I.L. . . .

At the outset of the season, few were expecting much from a small Manchester team. Following an opening game loss to Maloney, however, the 1966 gridders went on to four straight wins before dropping a game to Hall for their only other defeat of the season. For this fine performance, they were awarded second place in the CCIL. Two players were chosen for the All-CCIL team: Jim Sproul and Chuck Carson. An average of ten hours was spent on the practice field for every single hour of actual game time. The high-point of the season came with a thrilling Thanksgiving Day victory over Windham, for the second successive year.

Steve Hemenway gains another first down.

|     | FOOTBALL        |          |
|-----|-----------------|----------|
| MHS |                 | Opponent |
| 19  | Maloney         | 24       |
| 6   | Platt           | 0        |
| 14  | Wethersfield    | 12       |
| 12  | Conard          | 6        |
| 27  | Bristol Eastern | 14       |
| 6   | Hall            | 33       |
| 55  | Bristol Central | 0        |
| 20  | Windham         | 7        |