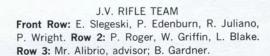

RIFLE TEAM

Front Row: W. Sheldon, J. Jacobs, co-captain; T. LoMaglio, K. Milfer. Row 2: B. Gardner, P. Hopper, N. Timreck, M. Doria. Row 3: A. Clavette, S. Dodge, E. Phinney, Mr. Alibrio, advisor.

J.V. SOCCER