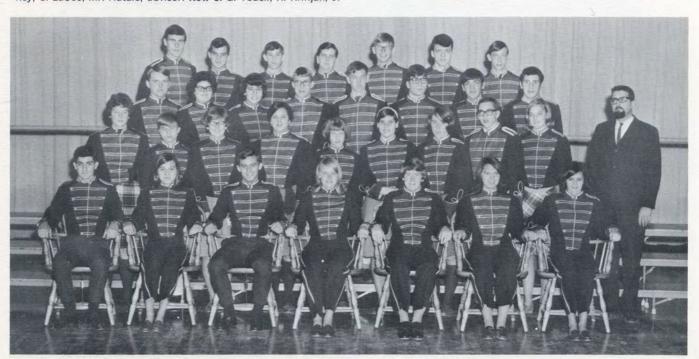

#### Student Talent Fills the Halls with Music . . .

The MHS band, under the direction of Mr. James Natale, is a positive asset to school activities through its presentation of an annual concert and its spark of spirit added to football and basketball games. This spring the players participated in the Conn. High School Music Festival at Storrs. A special supplementary group, the Bandoleers, is active during the Christmas season by presenting concerts at the local elementary schools. The twenty-seven piece orchestra, also directed by Mr. Natale, contributes selections at both annual concerts. This March the orchestra performed as an inclusive part of the big musical production of "My Fair Lady." Other groups such as the Jazz Club and Dance Band provide additional outlets for students' musical talents. Scarcely is there a vacant practice room or quiet x-period where students are not rehearsing diligently for a performance or simply enjoying the satisfaction in being musically creative.