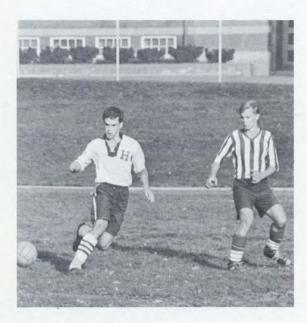

Mrs. Ardini helps test eyes, one of many services to the student body.

Mrs. Nielson welcomes students back to school after illness.

The Walls of MHS Hold Many Secret Memories . . .

Co-captain Joe Amaio vigorously leads team in warm-ups.

Players spring into action as the ball is kicked downfield.

|     | SOCCER          |          |
|-----|-----------------|----------|
| MHS |                 | Opponent |
| 4   | Bristol Eastern | 0        |
| 1   | Conard          | 2        |
| 4   | Platt           | 0        |
| 5   | Maloney         | 0        |
| 0   | Bristol Central | 1        |
| 0   | Wethersfield    | 0        |
| 2 2 | Bristol Eastern | 1        |
| 2   | Hall            | 1        |
| 0   | Conard          | 2        |
| 4   | Platt           | 0        |
| 3   | Wethersfield    | 1        |
| 8   | Weaver          | 0        |

Coach Danielson advises a discouraged team during half-time.

### Soccer Team Shares Second Place Honors The MHS soccer team, under the experienced direction of in C.C.I.L. . .

The MHS soccer team, under the experienced direction of Coach Richard Danielson, had an enthusiastic and successful season this year. The season came to an end with the Indians finishing second place in the CCIL team. George Bradlau and Ron Conyers were selected for the first All-CCIL team, Scott Maclean for the second team, and co-captain Joe Amaio was listed in Honorable Mention. The continued success of the red and white booters is due to the fine coaching technique of Mr. Danielson, and the unity and spirit of a proud and determined team. The co-captains, Joe Amaio and Bill Hilinski, assured an exciting season by skillful playing and outstanding leadership.

Bill Hilinski utilizes skill in a side-kick.

Steve Cone tenses his body to head the ball.