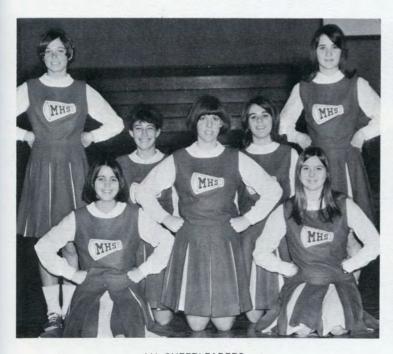

94

VARSITY CHEERLEADERS

Front Row: P. Adamy, D. Coro, D. Kearney, J. Crawford, captain; J. Richmond, D. Ehlers. Last Row: W. Smith, C. O'Brien, B. Lynne, D. Sweeney.

J.V. CHEERLEADERS

Front Row: N. Desrodiers, J. Halloran, captain; B. Mattarelli. Row 2: J. Bonham, C. Heller, M. Matheny, N. Riley.