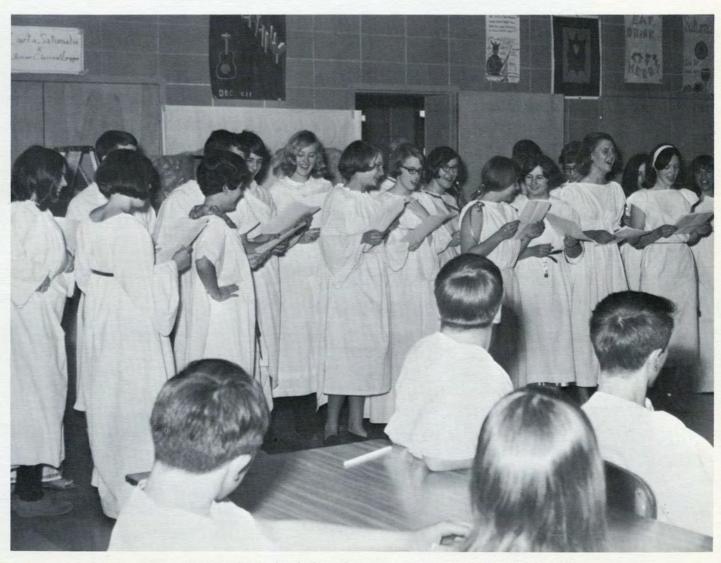

## Exceptional Skills Demonstrated at the Christmas Concert . .

The extensive program of music activities at MHS offers the student an opportunity to sing in large or select groups, to participate in special state programs, to develop instrumental skills, and to receive a solid background in Harmony or Music Appreciation to continue their music education. The A Cappella choirs directed by Mr. Robert Vater meet regularly during school hours, four periods a week and concentrate their energies on preparing individual voices to be a contributing factor to the choirs as a whole. Their annual Christmas and Spring Concerts are a benefit to both school and public audiences, and the experience itself serves as an enjoyable break from the pressure of academic courses. The Round Table Singers, a select choral group of fifty voices, is also under Mr. Vater's direction. Mike Romano assisted Mr. Vater this year as student conductor at several performances. Monday evening rehearsals in A-22 prepare the group for frequent appearances from the Christmas holidays to the graduation exercises of the Class of 1967. One of the highlights of this year's activities was taping a special Yuletide Concert aired on Frank Atwood's RFD#3 on Christmas Eve. Singers have a further opportunity to display their talent as members of All-Conn. All-Eastern, or Central-Northwest Chorus.