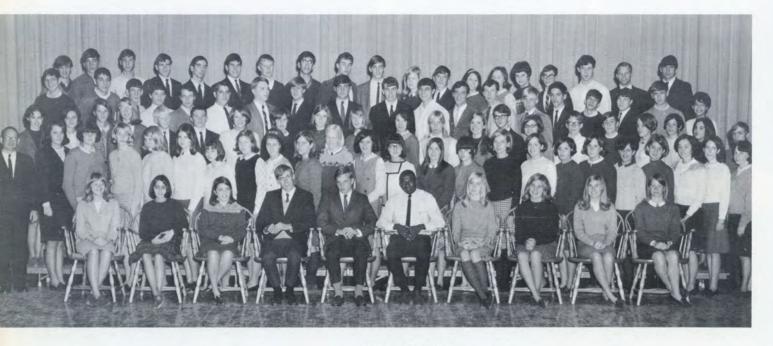

#### STUDENT COUNCIL

Front Row: P. Johnson, N. Desrosiers, J. Boudreau, S. Cone, vice-president; G. Bradlau, president; D. Cobb, treasurer; M. Frazier, secretary; M. Garrison, J. Palmberg, K. Bradlau. Row 2: Mr. Glaeser, advisor; C. Johnson, G. Price, J. Cole, S. Moyer, M. Halvorsen, W. Alvord, L. Durkin, B. Ferris, S. Fredericksen, K. Blake, M. Ostrout, K. Krause, B. Mattarelli, P. Barrett, P. Pilkonis, S. Grant, D. Snyder, W. Smith, D. Delafera, B. Starr, S. Magowan, P. Rivard, S. Douton. Row 3: S. MacDonald, N. Morton, C. Litke, D. Franklin, S. Howroyd, B. Herdic, M. Vennart, B. Miller, P. Broderick, E. Kelly, S.

Boys, C. Johnson, C. Mellen, J. Briggs, P. Hamilton, C. Larson, D. Willey, S. Primus, J. Bonham, S. Pagani, T. Cone. **Row 4:** D. Potter, C. LaPointe, J. Amaio, B. Hilinski, R. Larson, M. Coslit, G. Youell, D. Hicock, D. Steely, B. Rogers, D. White, J. Ostrout, B. Carpenter, R. Horton, G. Jodoin, S. Matson, S. MacLean, T. Malek, C. Heller. **Row 5:** M. Ahlness, T. Boll, D. Pastel, D. Ware, R. Kelly, R. Butler, T. Taylor, S. Roman, D. Rubinow, M. Johns, S. Snow, R. Taylor, S. Meldrum, R. Neleber, J. Gut, D. Eichman, D. Colpitts, D. Moyer, D. Ostrout.