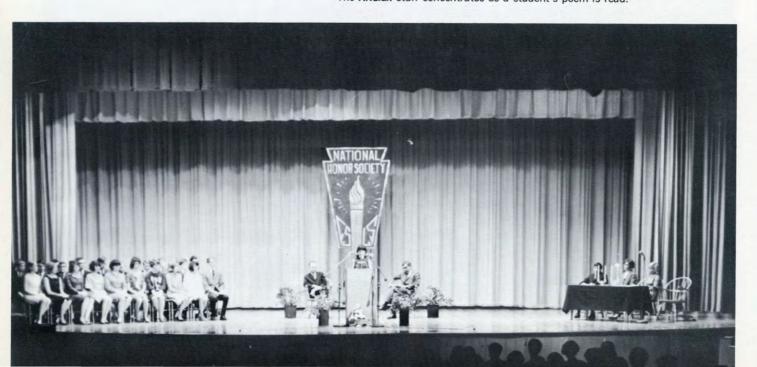

The basic purpose of the National Honor Society is to reward students who have maintained a high scholastic average and a good school record for their conscientious work. Members have pass privileges to leave school during study halls or to study with other members in a special study hall. Two Monday night meetings a month provide time for hearing interesting speakers and for planning the "campus cruise", a tour of several colleges in the fall, the induction of new members in February, and the trip to Ocean Beach in June. The club has had a new advisor this year, Mrs. Elizabeth Van Why.