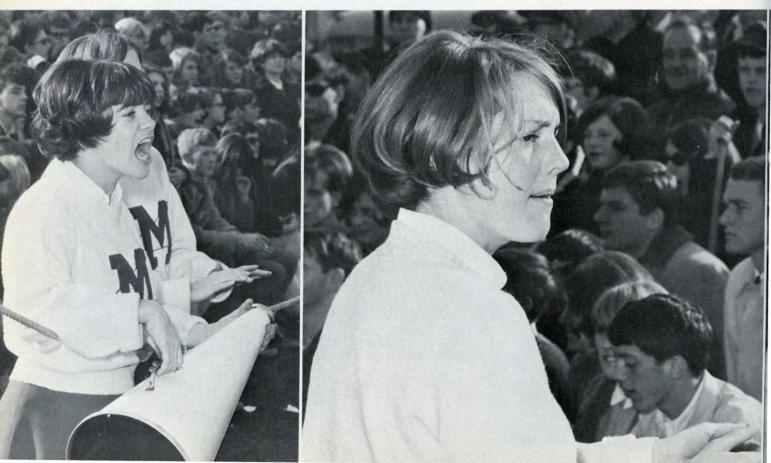

## Concern and Enthusiasm Are Reflected in the Faces of Our Cheerleaders . . .

Working almost five hours a week with the help of their advisor Miss Carol Thayer, the cheerleaders practice spirited cheers for varsity games and pep rallies. In the fall they also have the opportunity to demonstrate their skill and to observe other girls at a cheerleading clinic held at UConn. The essential ingredients which make up a good cheerleader are pep and plenty of school spirit. Supported by an enthusiastic crowd, they urge our teams to "Go! Fight! Win!"