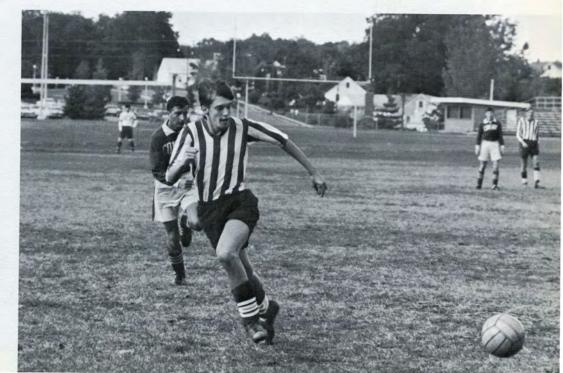

Players spring into action as the ball is kicked downfield.

|     | SOCCER          |          |
|-----|-----------------|----------|
| MHS |                 | Opponent |
| 4   | Bristol Eastern | 0        |
| 1   | Conard          | 2        |
| 4   | Platt           | 0        |
| 5   | Maloney         | 0        |
| 0   | Bristol Central | 1        |
| 0   | Wethersfield    | 0        |
| 2 2 | Bristol Eastern | 1        |
| 2   | Hall            | 1        |
| 0   | Conard          | 2        |
| 4   | Platt           | 0        |
| 3   | Wethersfield    | 1        |
| 8   | Weaver          | 0        |

### Soccer Team Shares Second Place Honors The MHS soccer team, under the experienced direction of in C.C.I.L. . .

The MHS soccer team, under the experienced direction of Coach Richard Danielson, had an enthusiastic and successful season this year. The season came to an end with the Indians finishing second place in the CCIL team. George Bradlau and Ron Conyers were selected for the first All-CCIL team, Scott Maclean for the second team, and co-captain Joe Amaio was listed in Honorable Mention. The continued success of the red and white booters is due to the fine coaching technique of Mr. Danielson, and the unity and spirit of a proud and determined team. The co-captains, Joe Amaio and Bill Hilinski, assured an exciting season by skillful playing and outstanding leadership.