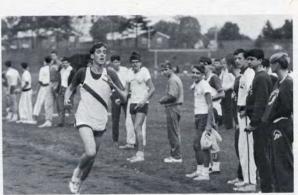

#### Harriers Compete in Long Distance Running.

The Cross-Country team, under the coaching of Mr. Robert Sines, competed this fall as an integral part of the varsity sports program. The runners began their training in August and continued vigorous daily workouts through November. Long distance running emphasizes individual competition, yet team efforts are also important. This season the team participated in eleven meets, led to its victories by the outstanding performance of captain Dave Stoneman. Dave set a new school record with a time of 14:21 for the 2.7 mile course at Maloney, and he was also a member of the All-CCIL team.