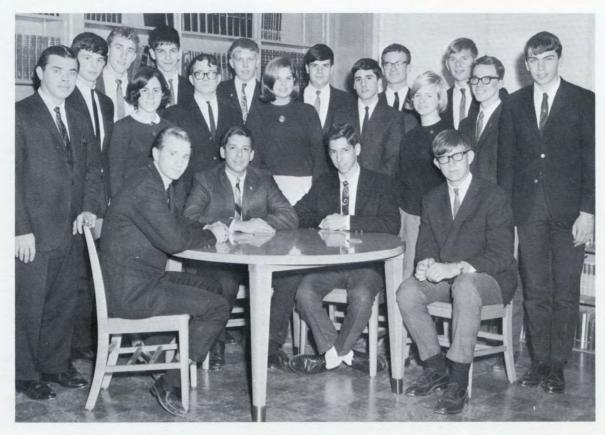

#### STUDENT COUNCIL

Front Row: P. Johnson, N. Desrosiers, J. Boudreau, S. Cone, vice-president; G. Bradlau, president; D. Cobb, treasurer; M. Frazier, secretary; M. Garrison, J. Palmberg, K. Bradlau. Row 2: Mr. Glaeser, advisor; C. Johnson, G. Price, J. Cole, S. Moyer, M. Halvorsen, W. Alvord, L. Durkin, B. Ferris, S. Fredericksen, K. Blake, M. Ostrout, K. Krause, B. Mattarelli, P. Barrett, P. Pilkonis, S. Grant, D. Snyder, W. Smith, D. Delafera, B. Starr, S. Magowan, P. Rivard, S. Douton. Row 3: S. MacDonald, N. Morton, C. Litke, D. Franklin, S. Howroyd, B. Herdic, M. Vennart, B. Miller, P. Broderick, E. Kelly, S.

Boys, C. Johnson, C. Mellen, J. Briggs, P. Hamilton, C. Larson, D. Willey, S. Primus, J. Bonham, S. Pagani, T. Cone. **Row 4:** D. Potter, C. LaPointe, J. Amaio, B. Hilinski, R. Larson, M. Coslit, G. Youell, D. Hicock, D. Steely, B. Rogers, D. White, J. Ostrout, B. Carpenter, R. Horton, G. Jodoin, S. Matson, S. MacLean, T. Malek, C. Heller. **Row 5:** M. Ahlness, T. Boll, D. Pastel, D. Ware, R. Kelly, R. Butler, T. Taylor, S. Roman, D. Rubinow, M. Johns, S. Snow, R. Taylor, S. Meldrum, R. Neleber, J. Gut, D. Eichman, D. Colpitts, D. Moyer, D. Ostrout.