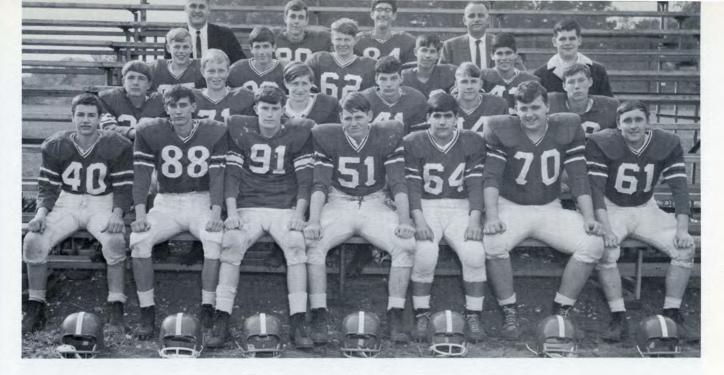

Front Row: S. Banas, T. Hally, J. Monaghan, M. McCarthy, D. Turner, M. Belcher, captain; R. Rein, J. Gabbey, D. Dixon, J. Hanley. Row 2: F. Woods, S. Hemingway, F. Butler, G. Woodruff, D. Ostrout, T. Coughlin, D. Cobb, M. Walsh, K. Ough. Row 3: R. Snyder, B. Carpenter, T. Crockett, P. Metevier, L. Dion, J. Sproul, C. Carson, Row 4: J. Kennedy, R. Jagoutz, R. Bleiler, D. Blackwell, E. Tupper, R. Cartwright, photographer. Row 5: Mr. Wiggins, coach; Mr.

Richmond, coach.

**FOOTBALL** 