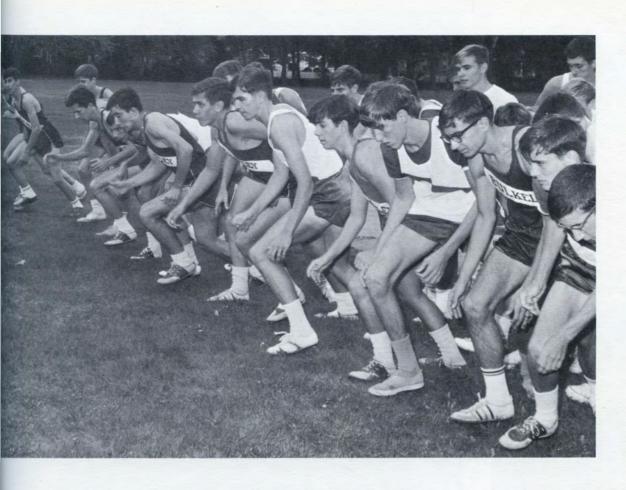

#### Harriers Compete in Long Distance Running.

The Cross-Country team, under the coaching of Mr. Robert Sines, competed this fall as an integral part of the varsity sports program. The runners began their training in August and continued vigorous daily workouts through November. Long distance running emphasizes individual competition, yet team efforts are also important. This season the team participated in eleven meets, led to its victories by the outstanding performance of captain Dave Stoneman. Dave set a new school record with a time of 14:21 for the 2.7 mile course at Maloney, and he was also a member of the All-CCIL team.

#### **CROSS-COUNTRY**

| MHS |                 | Opponent |
|-----|-----------------|----------|
| 29  | Weaver          | 26       |
| 29  | Hall            | 26       |
| 27  | Bulkeley        | 32       |
| 31  | Maloney         | 25       |
| 37  | Bristol Central | 21       |
| 45  | Bristol Eastern | 18       |
| 24  | Platt           | 37       |
| 27  | Conard          | 29       |
| 16  | Wethersfield    | 47       |
| 21  | Windham         | 37       |
| 43  | HPHS            | 20       |