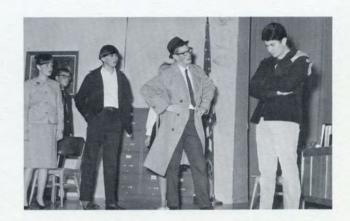

# The purpose of the Sock and Buskin Drama Society, under the direction of Mr. Emery Blanchard and Mr. Thomas Donlon, is the study, promotion, and presentation of drama. Sock and Buskin produced good results due to the efforts of its fine advisors and loyal members. Productions sponsored by Sock and Buskin were "What A Life", a play portraying the adventures of Henry Aldrich; and the famous musical "My Fair Lady".

Detective Ferguson asks George for an explanation.

Barbara smiles affectionately as Henry displays tickets to the Spring Dance.

Henry Aldrich portrays two of his many faces.