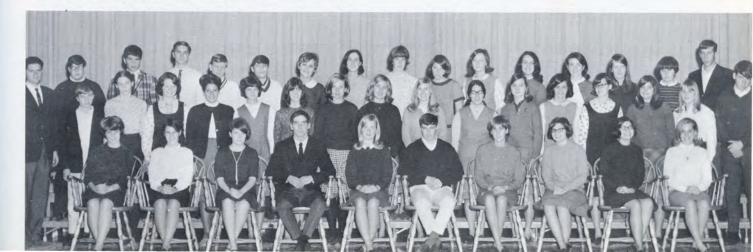

#### STUDENT COUNCIL

Front Row: P. Johnson, N. Desrosiers, J. Boudreau, S. Cone, vice-president; G. Bradlau, president; D. Cobb, treasurer; M. Frazier, secretary; M. Garrison, J. Palmberg, K. Bradlau. Row 2: Mr. Glaeser, advisor; C. Johnson, G. Price, J. Cole, S. Moyer, M. Halvorsen, W. Alvord, L. Durkin, B. Ferris, S. Fredericksen, K. Blake, M. Ostrout, K. Krause, B. Mattarelli, P. Barrett, P. Pilkonis, S. Grant, D. Snyder, W. Smith, D. Delafera, B. Starr, S. Magowan, P. Rivard, S. Douton. Row 3: S. MacDonald, N. Morton, C. Litke, D. Franklin, S. Howroyd, B. Herdic, M. Vennart, B. Miller, P. Broderick, E. Kelly, S.

Boys, C. Johnson, C. Mellen, J. Briggs, P. Hamilton, C. Larson, D. Willey, S. Primus, J. Bonham, S. Pagani, T. Cone. **Row 4:** D. Potter, C. LaPointe, J. Amaio, B. Hilinski, R. Larson, M. Coslit, G. Youell, D. Hicock, D. Steely, B. Rogers, D. White, J. Ostrout, B. Carpenter, R. Horton, G. Jodoin, S. Matson, S. MacLean, T. Malek, C. Heller. **Row 5:** M. Ahlness, T. Boll, D. Pastel, D. Ware, R. Kelly, R. Butler, T. Taylor, S. Roman, D. Rubinow, M. Johns, S. Snow, R. Taylor, S. Meldrum, R. Neleber, J. Gut, D. Eichman, D. Colpitts, D. Moyer, D. Ostrout.