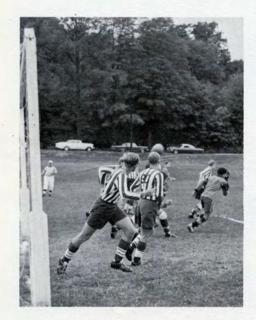

Mrs. Ardini helps test eyes, one of many services to the student body.

Mrs. Nielson welcomes students back to school after illness.

The Walls of MHS Hold Many Secret Memories . . .

Co-captain Joe Amaio vigorously leads team in warm-ups.

Players spring into action as the ball is kicked downfield.

|     | SOCCER          |          |
|-----|-----------------|----------|
| MHS |                 | Opponent |
| 4   | Bristol Eastern | 0        |
| 1   | Conard          | 2        |
| 4   | Platt           | 0        |
| 5   | Maloney         | 0        |
| 0   | Bristol Central | 1        |
| 0   | Wethersfield    | 0        |
| 2 2 | Bristol Eastern | 1        |
| 2   | Hall            | 1        |
| 0   | Conard          | 2        |
| 4   | Platt           | 0        |
| 3   | Wethersfield    | 1        |
| 8   | Weaver          | 0        |

### Soccer Team Shares Second Place Honors The MHS soccer team, under the experienced direction of in C.C.I.L. . .

The MHS soccer team, under the experienced direction of Coach Richard Danielson, had an enthusiastic and successful season this year. The season came to an end with the Indians finishing second place in the CCIL team. George Bradlau and Ron Conyers were selected for the first All-CCIL team, Scott Maclean for the second team, and co-captain Joe Amaio was listed in Honorable Mention. The continued success of the red and white booters is due to the fine coaching technique of Mr. Danielson, and the unity and spirit of a proud and determined team. The co-captains, Joe Amaio and Bill Hilinski, assured an exciting season by skillful playing and outstanding leadership.