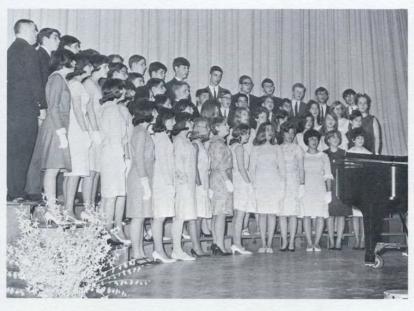

## Exceptional Skills Demonstrated at the Christmas Concert . .

The extensive program of music activities at MHS offers the student an opportunity to sing in large or select groups, to participate in special state programs, to develop instrumental skills, and to receive a solid background in Harmony or Music Appreciation to continue their music education. The A Cappella choirs directed by Mr. Robert Vater meet regularly during school hours, four periods a week and concentrate their energies on preparing individual voices to be a contributing factor to the choirs as a whole. Their annual Christmas and Spring Concerts are a benefit to both school and public audiences, and the experience itself serves as an enjoyable break from the pressure of academic courses. The Round Table Singers, a select choral group of fifty voices, is also under Mr. Vater's direction. Mike Romano assisted Mr. Vater this year as student conductor at several performances. Monday evening rehearsals in A-22 prepare the group for frequent appearances from the Christmas holidays to the graduation exercises of the Class of 1967. One of the highlights of this year's activities was taping a special Yuletide Concert aired on Frank Atwood's RFD#3 on Christmas Eve. Singers have a further opportunity to display their talent as members of All-Conn. All-Eastern, or Central-Northwest Chorus.

All Connecticut Chorus auditionees sing during one of the concerts.

Mr. Vaters directs the combined choirs during the annual Spring Concert.

The Junior Round Table Singers perform at the Spring Concert.