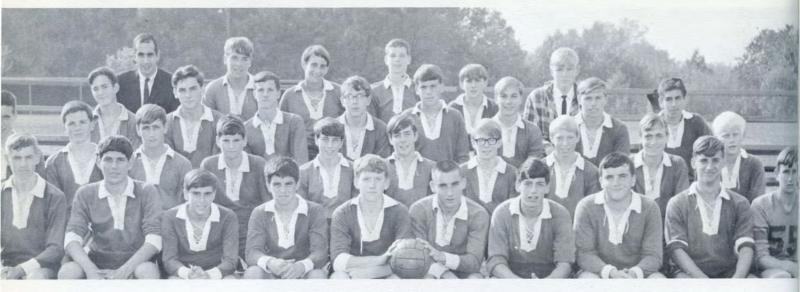

#### SOCCER

Front Row: M. Ware, P. Smyth, G. Bradlau, S. Cone, W. Hilinski, co-captain; J. Amaio, co-captain; M. Coslit, T. Cunningham, K. Walker. Row 2: J. Ostrout, S. Halsted, M. Johns, J. Howroyd, E. Verlander, R. Poucher, A. Wilkinson, T. Lomaglio, D. Wollenberg. Row 3: Mr. Danielson, coach; R. Horton, J. Becker, D. Steely, T. Cummings, E. Kowal, J. Manning, D. Moyer, manager. Row 4: R. Ward, S. MacLean, E. Odell, K. Smith, R. Conyers, T. Kuusik.