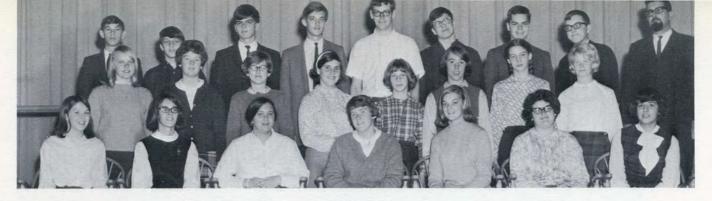

#### PRE-MED CLUB

Front Row: C. Benche, K. Badger, B. Sandals, D. White, president; C. Messier, L. Patten, S. Hilliard. Row 2: L. Kurtz, D. Perleone, B. Bolton, S. LaCoe, R. Aronson, D. Bengtson, B. Derrick, J. Hooper, T. Hally, Mr. Lewis, advisor.