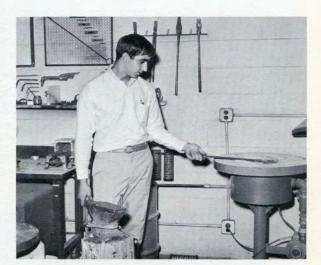

#### Technical Skills Are Developed in Shops

The Industrial Arts Department, under the direction of Mr. William Vaders, offers a variety of courses in drafting, woodcraft, machinery, electronics and automotives. In addition, particular courses are now open to girls. Both textbook study and practical applications are part of the curriculum.

Tim Hoops works diligently on a bookshelf.

Mr. Sullivan directs the pouring of a mold.

Three classmates study advanced electrical circuitry.

Mike LeFrancois forges a rod in metal shop.

Joel Radding does intricate work on the drafting board.