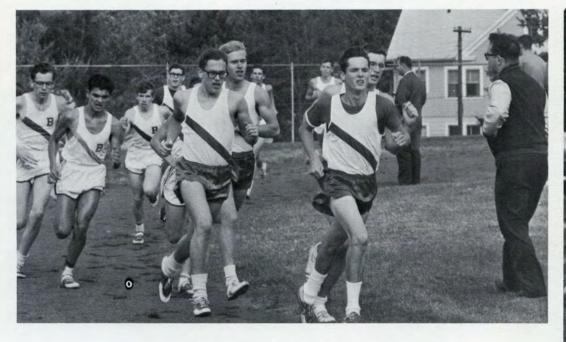

#### Harriers Compete in Long Distance Running.

The Cross-Country team, under the coaching of Mr. Robert Sines, competed this fall as an integral part of the varsity sports program. The runners began their training in August and continued vigorous daily workouts through November. Long distance running emphasizes individual competition, yet team efforts are also important. This season the team participated in eleven meets, led to its victories by the outstanding performance of captain Dave Stoneman. Dave set a new school record with a time of 14:21 for the 2.7 mile course at Maloney, and he was also a member of the All-CCIL team.

#### **CROSS-COUNTRY**

| MHS |                 | Opponent |
|-----|-----------------|----------|
| 29  | Weaver          | 26       |
| 29  | Hall            | 26       |
| 27  | Bulkeley        | 32       |
| 31  | Maloney         | 25       |
| 37  | Bristol Central | 21       |
| 45  | Bristol Eastern | 18       |
| 24  | Platt           | 37       |
| 27  | Conard          | 29       |
| 16  | Wethersfield    | 47       |
| 21  | Windham         | 37       |
| 43  | HPHS            | 20       |