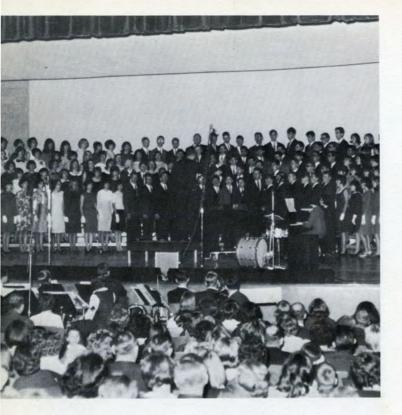

#### Activities crowd holiday season

Cheers for the MHS hoopsters resound throughout the brightly lit arena. Hours of practice are climaxed when the Aquaettes present their annual water show. In preparation for future meets, the swim team also occupies the pool area. Songs of Christmas cheer pour from the auditorium during the Christmas Concert.

## Exceptional Skills Demonstrated at the Christmas Concert . .

The extensive program of music activities at MHS offers the student an opportunity to sing in large or select groups, to participate in special state programs, to develop instrumental skills, and to receive a solid background in Harmony or Music Appreciation to continue their music education. The A Cappella choirs directed by Mr. Robert Vater meet regularly during school hours, four periods a week and concentrate their energies on preparing individual voices to be a contributing factor to the choirs as a whole. Their annual Christmas and Spring Concerts are a benefit to both school and public audiences, and the experience itself serves as an enjoyable break from the pressure of academic courses. The Round Table Singers, a select choral group of fifty voices, is also under Mr. Vater's direction. Mike Romano assisted Mr. Vater this year as student conductor at several performances. Monday evening rehearsals in A-22 prepare the group for frequent appearances from the Christmas holidays to the graduation exercises of the Class of 1967. One of the highlights of this year's activities was taping a special Yuletide Concert aired on Frank Atwood's RFD#3 on Christmas Eve. Singers have a further opportunity to display their talent as members of All-Conn. All-Eastern, or Central-Northwest Chorus.