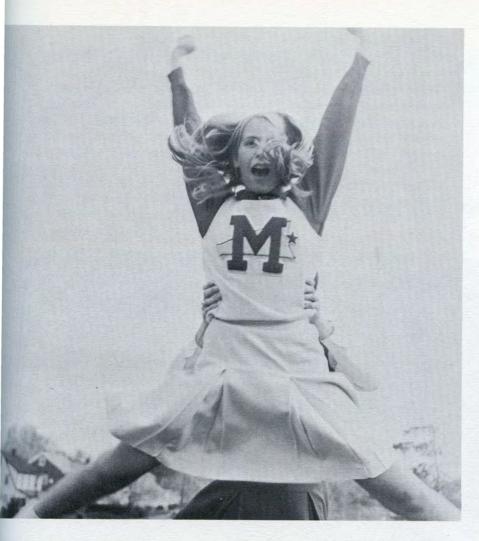

## Concern and Enthusiasm Are Reflected in the Faces of Our Cheerleaders . . .

Working almost five hours a week with the help of their advisor Miss Carol Thayer, the cheerleaders practice spirited cheers for varsity games and pep rallies. In the fall they also have the opportunity to demonstrate their skill and to observe other girls at a cheerleading clinic held at UConn. The essential ingredients which make up a good cheerleader are pep and plenty of school spirit. Supported by an enthusiastic crowd, they urge our teams to "Go! Fight! Win!"