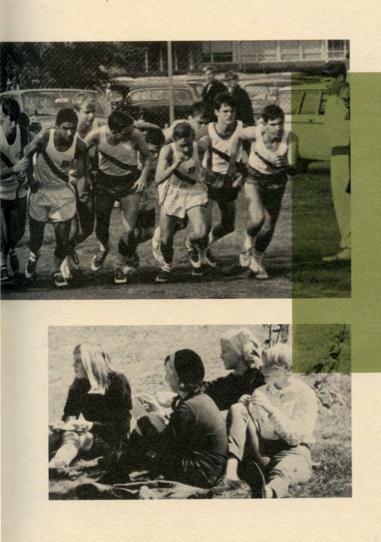

#### Harriers Compete in Long Distance Running.

The Cross-Country team, under the coaching of Mr. Robert Sines, competed this fall as an integral part of the varsity sports program. The runners began their training in August and continued vigorous daily workouts through November. Long distance running emphasizes individual competition, yet team efforts are also important. This season the team participated in eleven meets, led to its victories by the outstanding performance of captain Dave Stoneman. Dave set a new school record with a time of 14:21 for the 2.7 mile course at Maloney, and he was also a member of the All-CCIL team.

#### **CROSS-COUNTRY**

| MHS |                 | Opponent |
|-----|-----------------|----------|
| 29  | Weaver          | 26       |
| 29  | Hall            | 26       |
| 27  | Bulkeley        | 32       |
| 31  | Maloney         | 25       |
| 37  | Bristol Central | 21       |
| 45  | Bristol Eastern | 18       |
| 24  | Platt           | 37       |
| 27  | Conard          | 29       |
| 16  | Wethersfield    | 47       |
| 21  | Windham         | 37       |
| 43  | HPHS            | 20       |