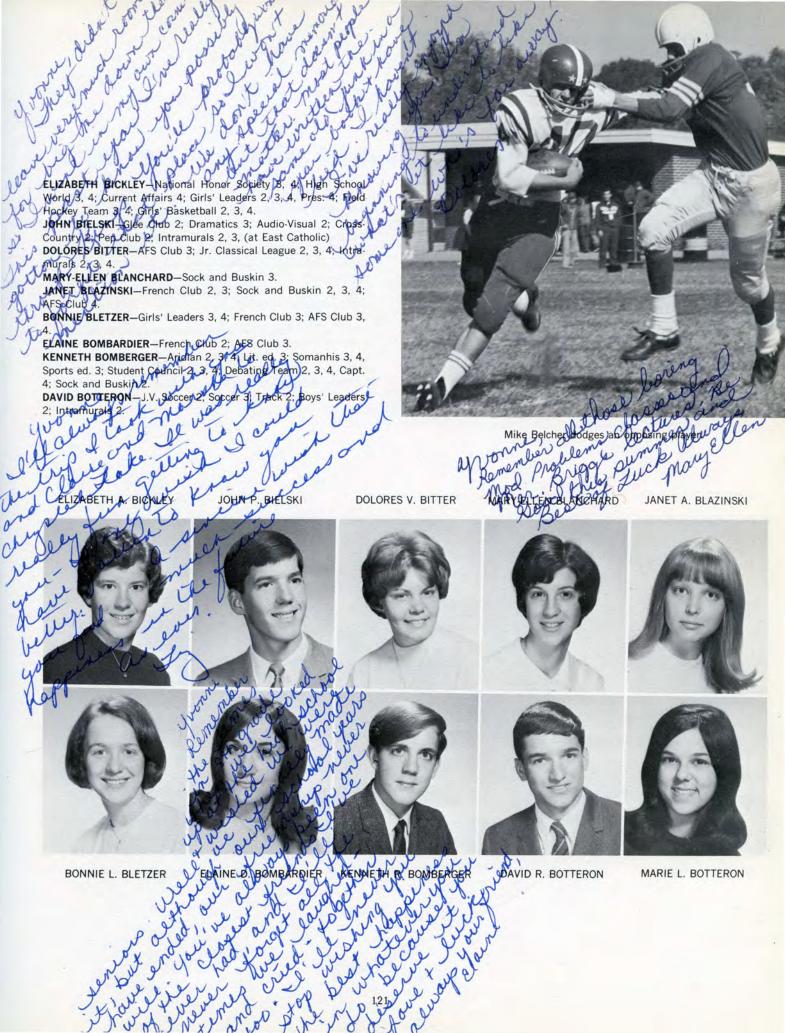

Mrs. Ardini helps test eyes, one of many services to the student body.

Mrs. Nielson welcomes students back to school after illness.

The Walls of MHS Hold Many Secret Memories . . .

Co-captain Joe Amaio vigorously leads team in warm-ups.

Players spring into action as the ball is kicked downfield.

|     | SOCCER          |          |
|-----|-----------------|----------|
| MHS |                 | Opponent |
| 4   | Bristol Eastern | 0        |
| 1   | Conard          | 2        |
| 4   | Platt           | 0        |
| 5   | Maloney         | 0        |
| 0   | Bristol Central | 1        |
| 0   | Wethersfield    | 0        |
| 2 2 | Bristol Eastern | 1        |
| 2   | Hall            | 1        |
| 0   | Conard          | 2        |
| 4   | Platt           | 0        |
| 3   | Wethersfield    | 1        |
| 8   | Weaver          | 0        |

Coach Danielson advises a discouraged team during half-time.

### Soccer Team Shares Second Place Honors The MHS soccer team, under the experienced direction of in C.C.I.L. . .

The MHS soccer team, under the experienced direction of Coach Richard Danielson, had an enthusiastic and successful season this year. The season came to an end with the Indians finishing second place in the CCIL team. George Bradlau and Ron Conyers were selected for the first All-CCIL team, Scott Maclean for the second team, and co-captain Joe Amaio was listed in Honorable Mention. The continued success of the red and white booters is due to the fine coaching technique of Mr. Danielson, and the unity and spirit of a proud and determined team. The co-captains, Joe Amaio and Bill Hilinski, assured an exciting season by skillful playing and outstanding leadership.

Bill Hilinski utilizes skill in a side-kick.

Steve Cone tenses his body to head the ball.