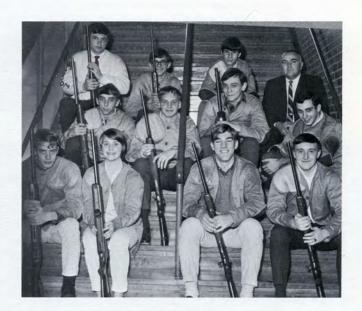

RIFLE TEAM

Front Row: W. Sheldon, J. Jacobs, co-captain; T. LoMaglio, K. Milfer. Row 2: B. Gardner, P. Hopper, N. Timreck, M. Doria. Row 3: A. Clavette, S. Dodge, E. Phinney, Mr. Alibrio, advisor.

J.V. SOCCER