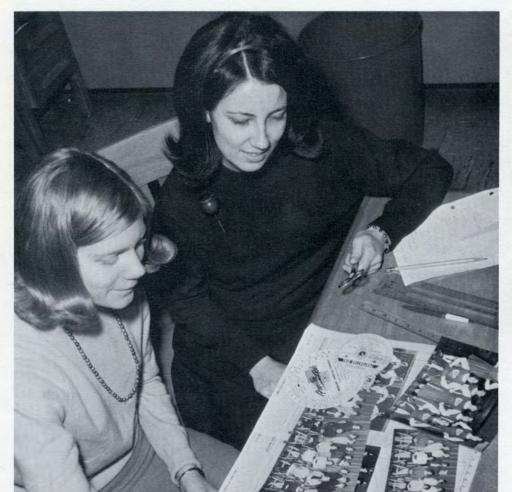

#### Somanhis Harmonizes Moods and Memories . . .

Mr. Toomey, the publishing company's representative, has given the staff many valuable hints.

Passing room 215, the Somanhis office, one might note staff members rushing to meet a deadline for the 1967 edition of **Somanhis**. The story really begins however in January, when Paula Rivard and Gloria Opalach were elected co-editors by the retiring staff of **Somanhis 1966**. Under their direction, weekly meetings were held each Friday, plans were formulated for **Somanhis 1967** and competitive tryouts were held in February to fill staff vacancies. The twenty-five juniors and seniors who comprise this year's staff, contributed study halls and many hours after school compiling the '67 **Somanhis**.

We hope **Somanhis 1967** succeeds in arousing many fond memories for years to come.

Paula Rward Georia Opalach

Mrs. Kelson supervises the work of Jeri Mullaney.

Co-editors Gloria Opalach and Paula Rivard assemble club layouts.