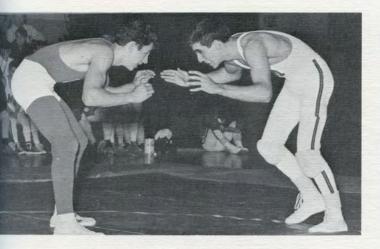

#### Personal Achievement Highlighted in School Sports and Competition . . .

Dick Podolny executes a back flip.

Steve Gosselin confronts Platt opponent.

|     | WRESILING        |          |
|-----|------------------|----------|
| MHS |                  | Ópponent |
| 13  | Penny            | 30       |
| 10  | Maloney          | 35       |
| 21  | East Catholic    | 28       |
| 10  | Bristol Eastern  | 30       |
| 2   | Cheshire Academy | 40       |
| 21  | Glastonbury      | 28       |
| 12  | Bristol Central  | 31       |
| 2   | Conard           | 45       |
| 21  | Platt            | 26       |
| 3   | Hall             | 42       |
| 17  | Wethersfield     | 27       |
| 15  | Hartford Public  | 33       |
|     |                  |          |

The MHS Wrestling Team, coached by Mr. Jack Early, can be found practicing after school each day through the winter in preparation for meets with CCIL foes. A spring banquet climaxes the November to March season, during which twelve matches are scheduled.