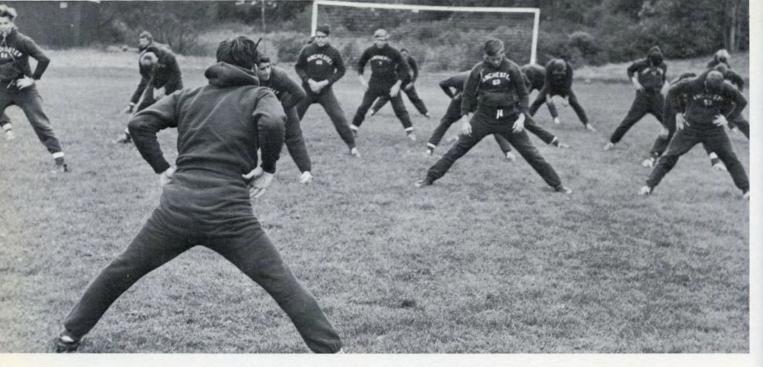

#### Harriers Compete in Long Distance Running.

The Cross-Country team, under the coaching of Mr. Robert Sines, competed this fall as an integral part of the varsity sports program. The runners began their training in August and continued vigorous daily workouts through November. Long distance running emphasizes individual competition, yet team efforts are also important. This season the team participated in eleven meets, led to its victories by the outstanding performance of captain Dave Stoneman. Dave set a new school record with a time of 14:21 for the 2.7 mile course at Maloney, and he was also a member of the All-CCIL team.

The MHS Wrestling Team, coached by Mr. Jack Early, can be found practicing after school each day through the winter in preparation for meets with CCIL foes. A spring banquet climaxes the November to March season, during which twelve matches are scheduled.