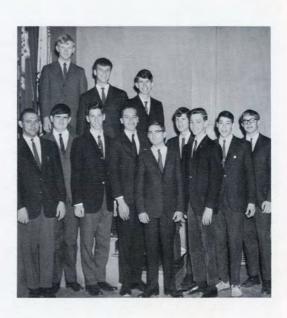

#### RADIO CLUB

Front Row: Mr. Vincens, advisor; J. O'Hara, W. Mosler, president; R. Chapman, H. Lennon, J. Naschke, R. Isleib, K. Groves, D. Marsh. Row 2: J. Edenburn, B. Grotta, J. Baker.