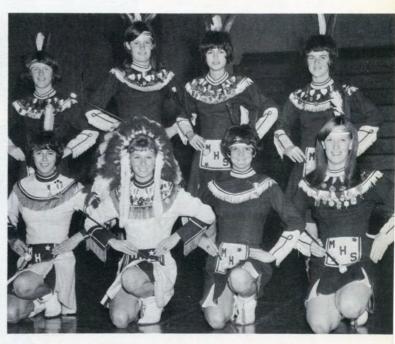

MAJORETTES

Front Row: M. Morin, co-captain; B. Bergamini, captain; L. Bruce, L. Fister. Row 2: L. Lambert, N. Fister, C. Galasso, V. Parkman.