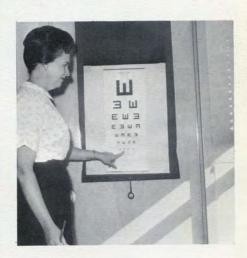

Mrs. Ardini helps test eyes, one of many services to the student body.

Mrs. Nielson welcomes students back to school after illness.

The Walls of MHS Hold Many Secret Memories . . .

Co-captain Joe Amaio vigorously leads team in warm-ups.