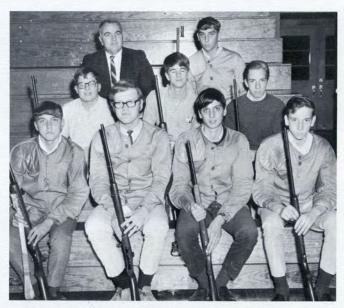

RIFLE TEAM

Front Row: W. Sheldon, J. Jacobs, co-captain; T. LoMaglio, K. Milfer. Row 2: B. Gardner, P. Hopper, N. Timreck, M. Doria. Row 3: A. Clavette, S. Dodge, E. Phinney, Mr. Alibrio, advisor.

J.V. SOCCER

Janice Jacobs reloads before the next firing round.

Mr. Alibrio watches as riflemen shoot.

Coached by Mr. Anthony Alibrio, the Rifle Team enjoyed one of its finest seasons in 1966. The team was undefeated in eighteen regular season matches, and gained further honors by placing second in state competition.