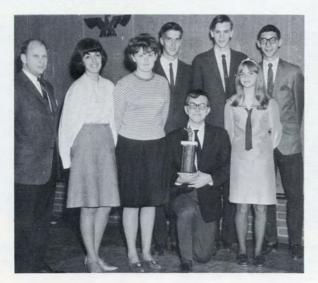

#### Academically Oriented Clubs Afford

The staff of the **Aridian**, meeting every other Wednesday, and advised by Mrs. Marion Keyes, works to publish an arts magazine which contains the best short stories and poems submitted by the student body, as well as some of the students' outstanding art work.

The Aridian staff concentrates as a student's poem is read.

Front Row: P. Nielsen, P. Pilkonis, M. Briggs, S. Goldberg, A. Rice, N. Ballard, J. Jacobs, C. Johnson, T. Heins. Row 2: J. Mullaney, M. Juran, A. Karp, M. Menschell, J. Swanson. Row 3: Mrs. Keyes, advisor, M. Halvorsen, L. Thompson, C. Colpitts, literary editor; N. Luckman, J. Obuchowski, D. Johnson, R. Elsesser, S. Lloyd, D. Gilbert, D. Czarnota, art editor; M. Kansek, C. Reynolds, R. Brewer, L. Bacon, J. Greene, R. Kudlow.