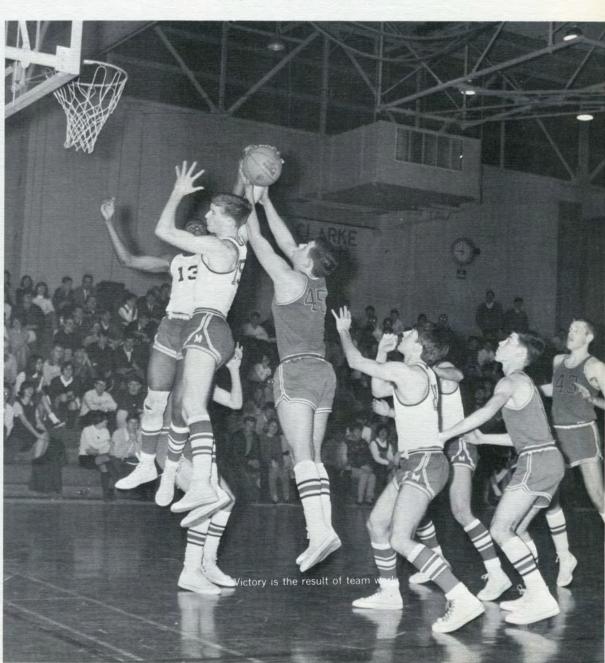

# Indians Teamed for Winning Combination . . .

Although handicapped by a lack of height, the hoopsters had a very successful season, earning the right to participate in post-season tournament action. Led by co-captains Joe Amaio and Dick Cobb, the team made every contest a close and hard fought battle. Team supporters will long remember "the horn" which led the cheers at many exciting home games. Highlighting the season was Dale Ostrout's record breaking performance of 36 points in a single game, against Maloney.