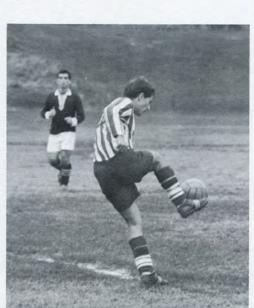

Players spring into action as the ball is kicked downfield.

|     | SOCCER          |          |
|-----|-----------------|----------|
| MHS |                 | Opponent |
| 4   | Bristol Eastern | 0        |
| 1   | Conard          | 2        |
| 4   | Platt           | 0        |
| 5   | Maloney         | 0        |
| 0   | Bristol Central | 1        |
| 0   | Wethersfield    | 0        |
| 2 2 | Bristol Eastern | 1        |
| 2   | Hall            | 1        |
| 0   | Conard          | 2        |
| 4   | Platt           | 0        |
| 3   | Wethersfield    | 1        |
| 8   | Weaver          | 0        |

### Soccer Team Shares Second Place Honors The MHS soccer team, under the experienced direction of in C.C.I.L. . .

The MHS soccer team, under the experienced direction of Coach Richard Danielson, had an enthusiastic and successful season this year. The season came to an end with the Indians finishing second place in the CCIL team. George Bradlau and Ron Conyers were selected for the first All-CCIL team, Scott Maclean for the second team, and co-captain Joe Amaio was listed in Honorable Mention. The continued success of the red and white booters is due to the fine coaching technique of Mr. Danielson, and the unity and spirit of a proud and determined team. The co-captains, Joe Amaio and Bill Hilinski, assured an exciting season by skillful playing and outstanding leadership.