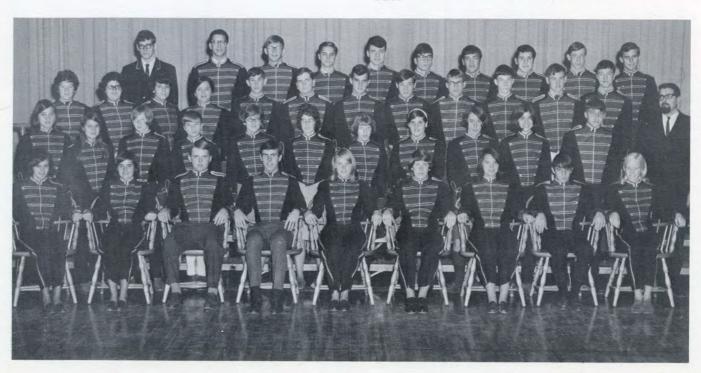

#### BAND

Front Row: M. Ostrout, M. Willard, G. Youell, E. Taylor, A. Hinnov, president; J. Eichman, vice-president; C. Gibson, secretary; G. Gould, treasurer; T. Blake. Row 2: F. Gates, D. Atkinson, A. McAwley, K. Garrity, K. Richards, J. Lawson, L. Gustafson, P. Sanchini, A. Ruggles, S. Pina, E. Slegeski, Mr. Natale, advisor. Row 3: J. Moseley, K. Krinjak, J. Franzosa, J. Dixon, K. Hicks, R. Ringrose, D. Chace, E. Thibedeau, L. Potterton, T. Schmedding, T. Kuusik, D. Fletcher. Row 4: M. Leggitt, D. Brandwein, P. Smyth, S. Lewkowicz, H. Bernstein, R. Peck. R. Jerome, P. Molinari, G. Perrett, R. Wierzbicki.