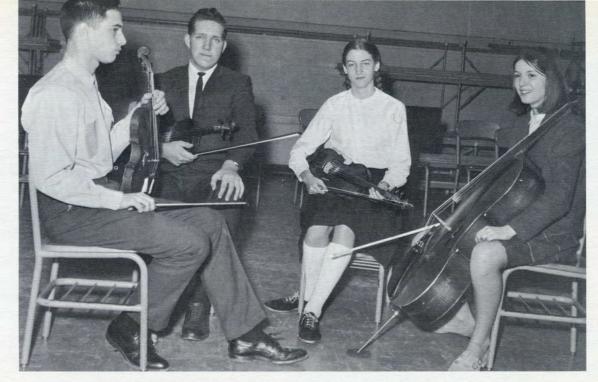

The newly created Bridge Club, under the direction of Mr. Donlon, started off with a successful season this year.

Preparing a history assignment, Janet Fontana refers to the globe.

Cyrus Stevens, Talis Paups, Margaret Helfrick, and Barbara Kelly are the select members of the String Quartet.