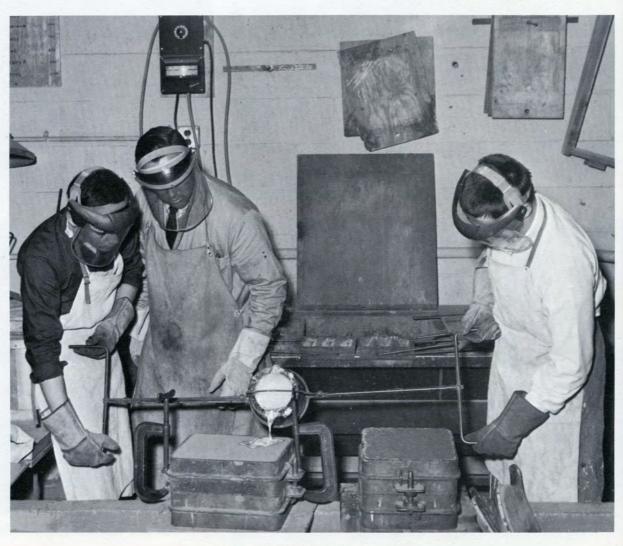

#### Technical Skills Are Developed in Shops

The Industrial Arts Department, under the direction of Mr. William Vaders, offers a variety of courses in drafting, woodcraft, machinery, electronics and automotives. In addition, particular courses are now open to girls. Both textbook study and practical applications are part of the curriculum.

Tim Hoops works diligently on a bookshelf.

Mr. Sullivan directs the pouring of a mold.

Three classmates study advanced electrical circuitry.

Mike LeFrancois forges a rod in metal shop.

Joel Radding does intricate work on the drafting board.