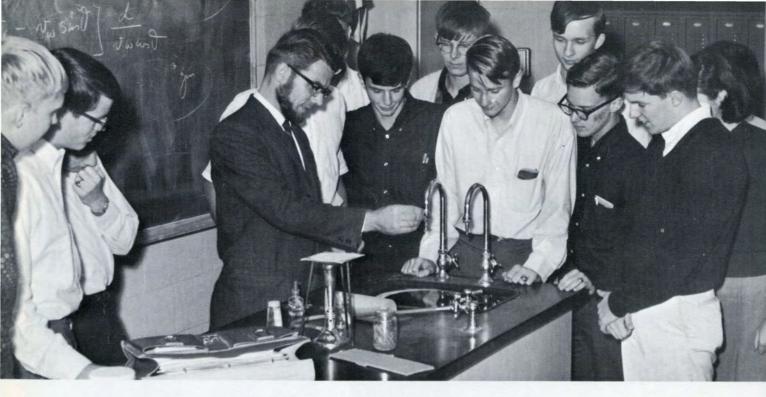

Mr. Eschholz explains lab procedures to his Physics class.

Biology students examine grasshoppers.

Mrs. Kichar supervises her chemistry students during an experiment.

In the science laboratories, under the direction of Mr. George Potterton, students delve into questions arising from classes of Biology, Earth Science, Physics, and Chemistry. The Pre-Med Club, directed by Mr. Ernest Lewis, meets once a month in the board room of Manchester Memorial Hospital. The club program consisted of films, tours, and informative lectures organized and presented