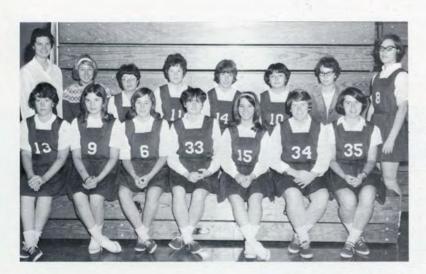

# Girls' Continually Triumph During Basketball Season

The girls' basketball team was a strong contender as experience and skill loaded the squad. Miss Mary Faignant again held the coaching honors which occupied the girls with practices twice a week and games twice a week. A twelve game schedule kept the girls continually polishing and improving their offensive and defensive tactics to adequately meet each opponent.

#### GIRLS' BASKETBALL

Front Row: E. Bickley, K. Stoddard, S. Leslie, E. Quinn, J. Zaremba, J. Eichman, C. Gobielle. Row 2: Miss Faignant, coach; C. LoMaglio, manager; J. Juliano, J. Moseley, S. Gworek, E. Edwards, D. Pyka, manager; N. Chandler.