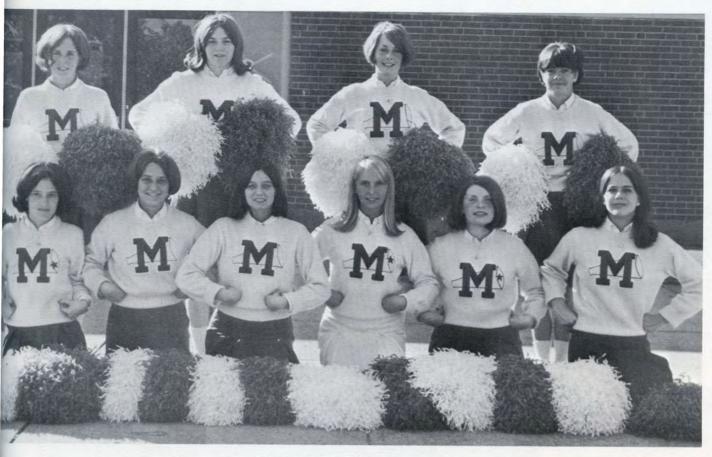

94

VARSITY CHEERLEADERS

Front Row: P. Adamy, D. Coro, D. Kearney, J. Crawford, captain; J. Richmond, D. Ehlers. Last Row: W. Smith, C. O'Brien, B. Lynne, D. Sweeney.

J.V. CHEERLEADERS

Front Row: N. Desrodiers, J. Halloran, captain; B. Mattarelli. Row 2: J. Bonham, C. Heller, M. Matheny, N. Riley.