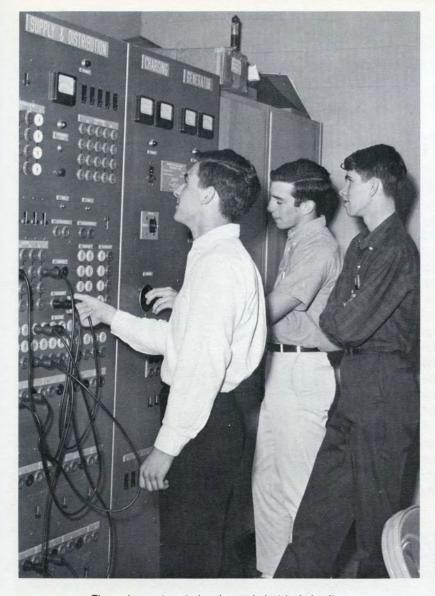

#### Technical Skills Are Developed in Shops

The Industrial Arts Department, under the direction of Mr. William Vaders, offers a variety of courses in drafting, woodcraft, machinery, electronics and automotives. In addition, particular courses are now open to girls. Both textbook study and practical applications are part of the curriculum.

Tim Hoops works diligently on a bookshelf.

Mr. Sullivan directs the pouring of a mold.

Three classmates study advanced electrical circuitry.

Mike LeFrancois forges a rod in metal shop.

Joel Radding does intricate work on the drafting board.