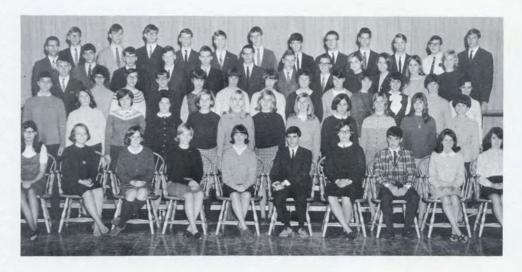

#### NATIONAL HONOR SOCIETY

Front Row: R. Elsesser, N. Ballard, W. Smith, junior advisor; J. Horton, secretary; S. Douton, president; B. Sandals, vice-president; N. Chandler, treasurer; J. Czerwinski, junior advisor; M. Schettler, M. Abert. Row 2: E. Kiederling, L. Heck, J. Perkins, L. Bernardi, P. Pilkonis, M. Frazier, M. Garrison, J. Palmberg, S. Guadano, B. Holman, J. Mullaney, L. Leon. Row 3: E. Szymanoski, N. Finlay, N. Sodano, J. Frazier, B. Grube, S. Gworek, D. Johnson, J. Mosely, S. Paine, J. Bessette, J. Franzosa, E. Bickley, D. Perleone. Row 4: D. Brandwein, J. Becker, B. Rogers, D. Strimaitis, W. Kennedy, K. Walker, G. Bradlau, R. Wiese, A. Benson, C. Johnson, B. Pitney, L. Obuchowski. Row 5: P. Smyth, R: Briggs, D. Dixon, S. Lloyd, R. London, D. Rubinow, B. Derrick, D. Bengston, W. Mosler, J. Hooper, M. Mc-Inerney, M. Jeske.