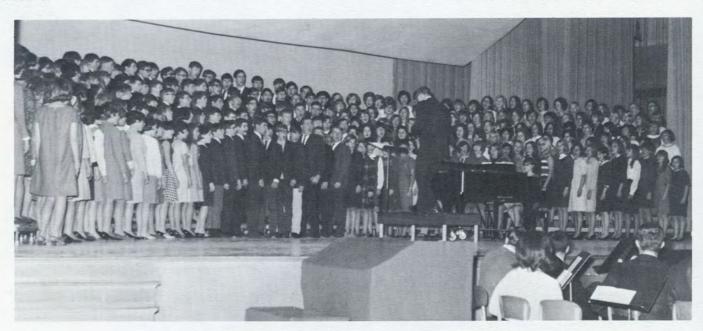

## Exceptional Skills Demonstrated at the Christmas Concert . .

The extensive program of music activities at MHS offers the student an opportunity to sing in large or select groups, to participate in special state programs, to develop instrumental skills, and to receive a solid background in Harmony or Music Appreciation to continue their music education. The A Cappella choirs directed by Mr. Robert Vater meet regularly during school hours, four periods a week and concentrate their energies on preparing individual voices to be a contributing factor to the choirs as a whole. Their annual Christmas and Spring Concerts are a benefit to both school and public audiences, and the experience itself serves as an enjoyable break from the pressure of academic courses. The Round Table Singers, a select choral group of fifty voices, is also under Mr. Vater's direction. Mike Romano assisted Mr. Vater this year as student conductor at several performances. Monday evening rehearsals in A-22 prepare the group for frequent appearances from the Christmas holidays to the graduation exercises of the Class of 1967. One of the highlights of this year's activities was taping a special Yuletide Concert aired on Frank Atwood's RFD#3 on Christmas Eve. Singers have a further opportunity to display their talent as members of All-Conn. All-Eastern, or Central-Northwest Chorus.

All Connecticut Chorus auditionees sing during one of the concerts.

Mr. Vaters directs the combined choirs during the annual Spring Concert.

The Junior Round Table Singers perform at the Spring Concert.