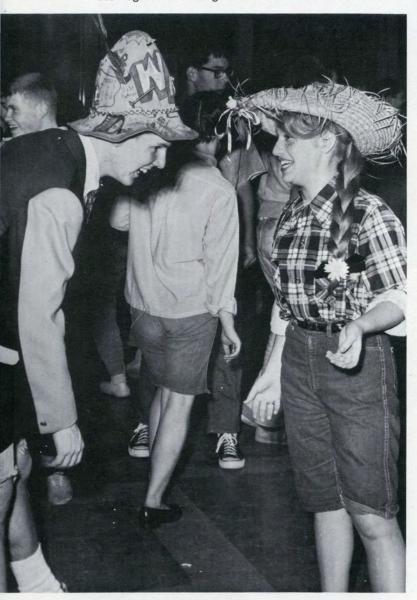

Sponsored by the Student Council, MHS's first Sadie Hawkins' Dance held on April 22, 1966, was a swinging success. Painted freckles, patched dungarees and big straw hats were evidenced as girls escorted boys for a change. Boys sported daisy corsages as presents from thoughtful dates. Decorations and refreshments of cider and donuts added to the barn-like atmosphere.

Sue Magowan and George Bradlau sell tickets at the Sadie Hawkins dance.

Barb Rayburn and Bruce Stewart add real hillbilly atmosphere to the Sadie Hawkins dance.

Fran Laraia signs a class yearbook at the Bermuda Hop.