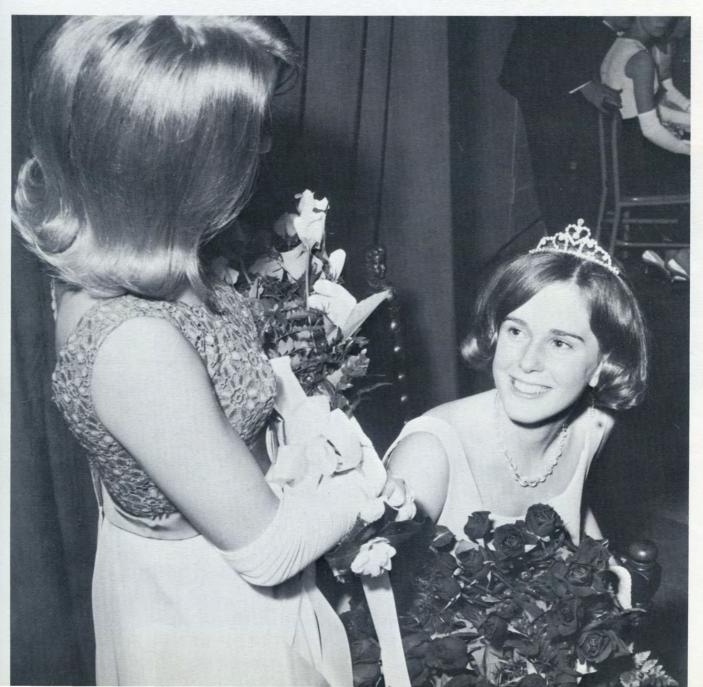

# Dancing and Dreaming Somewhere Over the Rainbow . . .

Proudly holding their prized bouquets, Ruth Elsesser, Karen Bradlau, Deb Snyder, and Sue Grant surround Wendy Smith, the Queen of Oz.

Votes are counted in tense anticipation.

A rainbow and its pot of gold, an emerald castle, and an escaped carnival balloon, transformed the everyday site of hungry students into the wonderful land of Oz. With frantic weeks of preparation behind them, the class of 1968 presented their Junior Prom, "Over the Rainbow", on November 19, 1966. More than 250 couples danced to the music of the Richard Lindson Orchestra. With the balloon which carried them back from Oz, each couple brought memories of a wonderful evening spent at the end of the yellow brick road.

Karen and Wendy show the enchantment of the memorable moment.