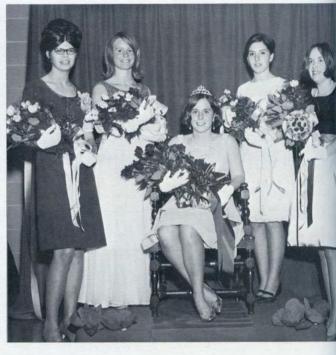

# Dancing and Dreaming Somewhere Over the Rainbow . . .

Proudly holding their prized bouquets, Ruth Elsesser, Karen Bradlau, Deb Snyder, and Sue Grant surround Wendy Smith, the Queen of Oz.

Votes are counted in tense anticipation.

Karen and Wendy show the enchantment of the memorable moment.