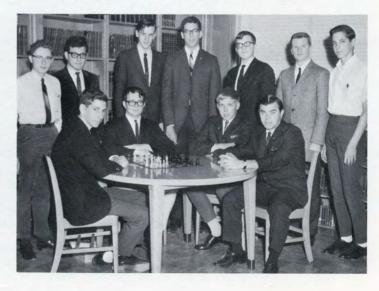

Pete Haskell concentrates on a chess game.

Guided by Mrs. Prevost and Mr. Gibbons, the members of the Debating Club develop valuable rhetorical skills. The true tests of ability come in competition with debates from other schools.

Since it was started two years ago, the MHS Chess Club has gone undefeated in its many tournaments with other schools. This has been due to the skill and determination of the members and the diligence of their advisor, Mr. Donlon.

#### CHESS CLUB

Seated: W. Mosler, president; S. Connolly, treasurer; E. Szymanoski, vice-president; Mr. Donlon, advisor. Standing: J. Sinnamon, D. Speigal, S. Hoffman, D. Brandwein, D. Larsson, E. Strimaitis, S. Mosler.