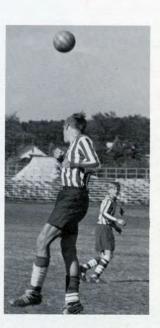

Bill Hilinski utilizes skill in a side-kick.

Steve Cone tenses his body to head the ball.