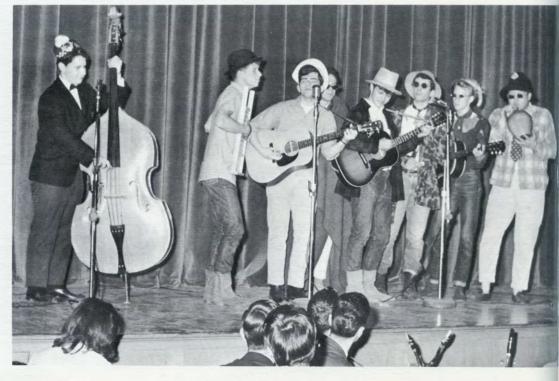

# Students Organize and Participate in Unusual Annual Events . . .

Jerry Cambria and Dave Hindle returned for a hilarious pie-slinging encore as emcees in the 1966 Talent Show, presented on May 20. Although open to the entire town, a majority of the performers were students from MHS. Acts ranged from bagpiping to ballet, with the special attraction of Director Vater being trapped under the stage floor.

Between talent show acts, Dave Hindle thunders at Jerry Cambria, playing the role of a bumbling salesman.

Micheline Morin displays her dancing ability at the Talent Show.

Musical comedy is provided by a jug band.