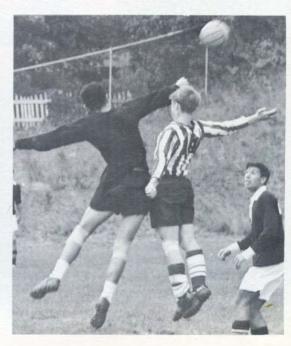

Mrs. Ardini helps test eyes, one of many services to the student body.

Mrs. Nielson welcomes students back to school after illness.

The Walls of MHS Hold Many Secret Memories . . .

Co-captain Joe Amaio vigorously leads team in warm-ups.

### Soccer Team Shares Second Place Honors The MHS soccer team, under the experienced direction of in C.C.I.L. . .

The MHS soccer team, under the experienced direction of Coach Richard Danielson, had an enthusiastic and successful season this year. The season came to an end with the Indians finishing second place in the CCIL team. George Bradlau and Ron Conyers were selected for the first All-CCIL team, Scott Maclean for the second team, and co-captain Joe Amaio was listed in Honorable Mention. The continued success of the red and white booters is due to the fine coaching technique of Mr. Danielson, and the unity and spirit of a proud and determined team. The co-captains, Joe Amaio and Bill Hilinski, assured an exciting season by skillful playing and outstanding leadership.

Bill Hilinski utilizes skill in a side-kick.

Steve Cone tenses his body to head the ball.