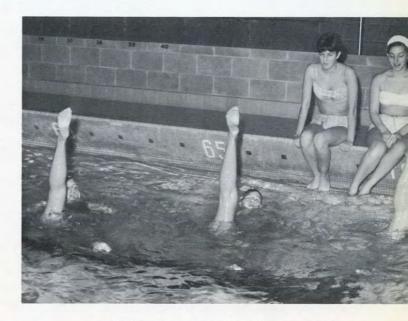

#### Activities crowd holiday season

Cheers for the MHS hoopsters resound throughout the brightly lit arena. Hours of practice are climaxed when the Aquaettes present their annual water show. In preparation for future meets, the swim team also occupies the pool area. Songs of Christmas cheer pour from the auditorium during the Christmas Concert.

# "Kaleidoscope" Demonstrates Creativity and Grace . . .

Under the direction of Mrs. Cynthia Mottle, the Aquaettes, selected in competitive tryouts in the spring, put on an annual water ballet program. The title of this year's show was "Kaleidoscope" and featured routines highlighting colors. The precision, beauty, and uniformity displayed by each routine reflected months of hard work in perfection of individual and group skills.

Betty Ledgard and Jane Guzman execute a ballet leg.

Aquaettes prepare one of many routines, "orange".

Precision timing is a requirement for this routine.