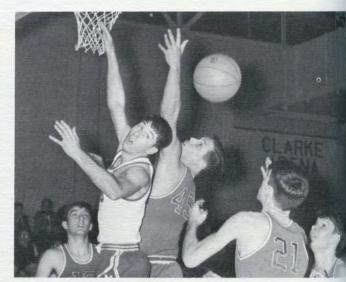

# Indians Teamed for Winning Combination . . .

Although handicapped by a lack of height, the hoopsters had a very successful season, earning the right to participate in post-season tournament action. Led by co-captains Joe Amaio and Dick Cobb, the team made every contest a close and hard fought battle. Team supporters will long remember "the horn" which led the cheers at many exciting home games. Highlighting the season was Dale Ostrout's record breaking performance of 36 points in a single game, against Maloney.