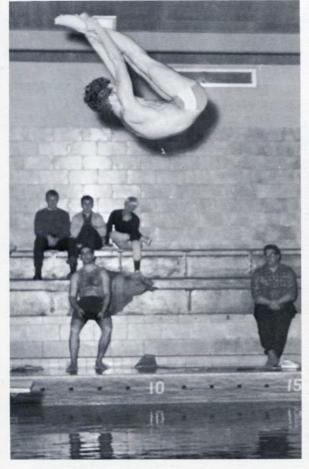

# Swimming Team Bring Honor to MHS . . .

At the shot of the gun the swimmers hit the water beginning their race against competitors and time. Each MHS swimmer tries to improve his own time and possibly set new state records, as CCIL choice Ted Brindamour has repeatedly done. In the winter months the "ducks" coached by Mr. Richard Sollanek, practice almost everyday after school and during vacation. Led by their co-captains Mike Orfitelli and Ted Brindamour they strive to win meets and obtain the CCIL title.

Precise form is executed in diving events.

Mrs. Harlow and Mrs. Gerard are ready to help.