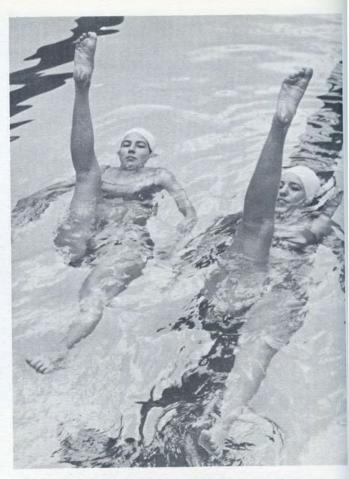

# "Kaleidoscope" Demonstrates Creativity and Grace . . .

Under the direction of Mrs. Cynthia Mottle, the Aquaettes, selected in competitive tryouts in the spring, put on an annual water ballet program. The title of this year's show was "Kaleidoscope" and featured routines highlighting colors. The precision, beauty, and uniformity displayed by each routine reflected months of hard work in perfection of individual and group skills.

Betty Ledgard and Jane Guzman execute a ballet leg.

Aquaettes prepare one of many routines, "orange".

Precision timing is a requirement for this routine.