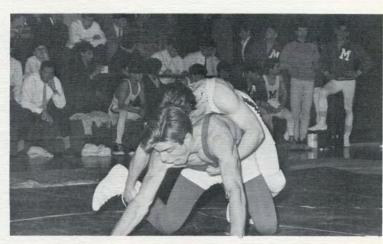

#### Personal Achievement Highlighted in School Sports and Competition . . .

Dick Podolny executes a back flip.

Steve Gosselin confronts Platt opponent.

|     | WRESILING        |          |
|-----|------------------|----------|
| MHS |                  | Ópponent |
| 13  | Penny            | 30       |
| 10  | Maloney          | 35       |
| 21  | East Catholic    | 28       |
| 10  | Bristol Eastern  | 30       |
| 2   | Cheshire Academy | 40       |
| 21  | Glastonbury      | 28       |
| 12  | Bristol Central  | 31       |
| 2   | Conard           | 45       |
| 21  | Platt            | 26       |
| 3   | Hall             | 42       |
| 17  | Wethersfield     | 27       |
| 15  | Hartford Public  | 33       |
|     |                  |          |

An MHS wrestler grapples for victory.