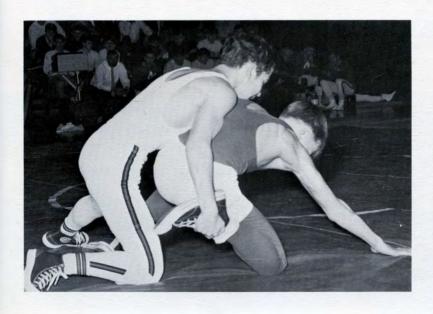

#### Personal Achievement Highlighted in School Sports and Competition . . .

Dick Podolny executes a back flip.

Steve Gosselin confronts Platt opponent.

|     | WRESILING        |          |
|-----|------------------|----------|
| MHS |                  | Ópponent |
| 13  | Penny            | 30       |
| 10  | Maloney          | 35       |
| 21  | East Catholic    | 28       |
| 10  | Bristol Eastern  | 30       |
| 2   | Cheshire Academy | 40       |
| 21  | Glastonbury      | 28       |
| 12  | Bristol Central  | 31       |
| 2   | Conard           | 45       |
| 21  | Platt            | 26       |
| 3   | Hall             | 42       |
| 17  | Wethersfield     | 27       |
| 15  | Hartford Public  | 33       |
|     |                  |          |

The MHS Wrestling Team, coached by Mr. Jack Early, can be found practicing after school each day through the winter in preparation for meets with CCIL foes. A spring banquet climaxes the November to March season, during which twelve matches are scheduled.

An MHS wrestler grapples for victory.