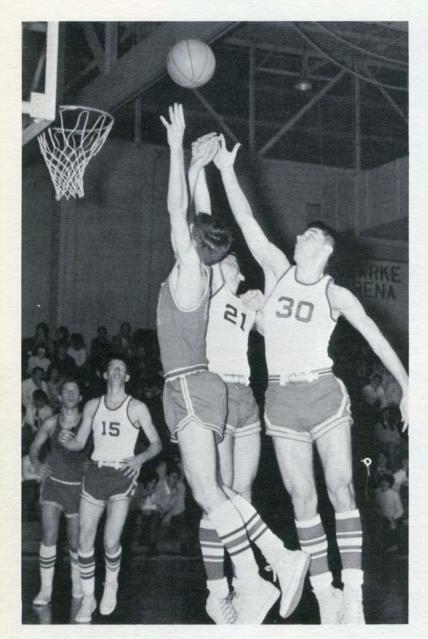

# Indians Teamed for Winning Combination . . .

Although handicapped by a lack of height, the hoopsters had a very successful season, earning the right to participate in post-season tournament action. Led by co-captains Joe Amaio and Dick Cobb, the team made every contest a close and hard fought battle. Team supporters will long remember "the horn" which led the cheers at many exciting home games. Highlighting the season was Dale Ostrout's record breaking performance of 36 points in a single game, against Maloney.