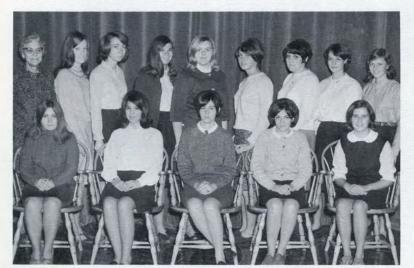

#### GIRLS' LEADERS

Front Row: Miss Case, advisor; K. Pemberton, P. Badger, J. Juliano, M. Mason, K. Lauder, secretary; E. Bickley, president; P. Wells, K. Pagani, L. Gee, L. Robb. Row 2: S. Smith, S. Guadano, D. Shoag, B. Bletzer, J. Palmberg, S. Leslie, D. Zeppa, A. Ruggles, L. Curkin. Row 3: D. Pyka, P. Holmes, B. Ferris, E. Kelly, B. Ogren, C. Prior, E. Quinn, K. Stoddard, D. Carpenter, B. McCurry. Row 4: J. Eichman, J. Dixon, M. Frazier, D. Downham, J. Mosley, I. Condio, L. Washburn, S. Gworek, C. Bensche. Row 5: D. Spooner, J. Peck, C. Gobeille, N. Chandler, P. Broderick, L. Viegard, C. Knight, D. Franklin, C. Litke.