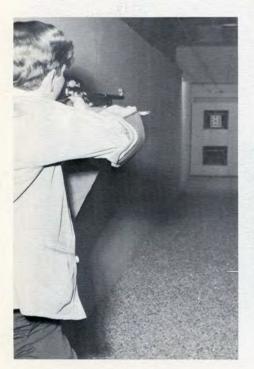

Mrs. Budd explains to Larry Blake the next step as Joe Salvatore looks on.

Nancy Schulze and Ruth Trieschman cut a linoleum block print.

Bill Sheldon takes careful aim at the target.

RIFLE MHS Opponent 910 Middletown 806 925 Rockville 908 908 Choate 864 930 Wilcox Tech 882 922 Windham 868 917 Choate 807 919 Windham 841 929 Hamden 891 901 Bristol Eastern 881 898 Rockville 920 898 Wilcox Tech 876 897 Bristol Eastern 874 904 Hamden 894 Middletown 906 855 Team Score 744—State High School Champions

Coached by Mr. Anthony Alibrio, the Rifle Team enjoyed one of its finest seasons in 1966. The team was undefeated in eighteen regular season matches, and gained further honors by placing second in state competition.

Janice Jacobs reloads before the next firing round.

Mr. Alibrio watches as riflemen shoot.