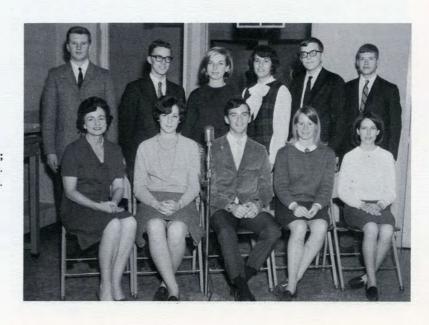

#### SOMANHIS

Front Row: G. Opalach, co-editor; P. Rivard, co-editor. Row 2: P. Broderick, photo editor; J. Boudreau, senior editor; M. Frazier, C. Pospisil, G. MacIlvain. Row 3: N. Ballard, K. Bradlau, J. Mullaney, N. Finlay, R. Hall, R. Wiese. Row 4: C. Bartel, L. Leon, S. Guadano, M. Buder, J. Leggitt, S. Lloyd, J. Leggitt.