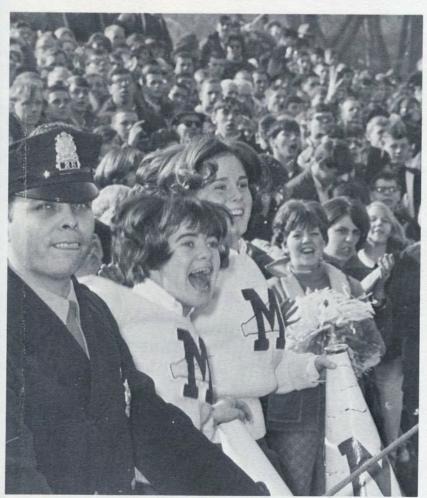

## Concern and Enthusiasm Are Reflected in the Faces of Our Cheerleaders . . .

Working almost five hours a week with the help of their advisor Miss Carol Thayer, the cheerleaders practice spirited cheers for varsity games and pep rallies. In the fall they also have the opportunity to demonstrate their skill and to observe other girls at a cheerleading clinic held at UConn. The essential ingredients which make up a good cheerleader are pep and plenty of school spirit. Supported by an enthusiastic crowd, they urge our teams to "Go! Fight! Win!"