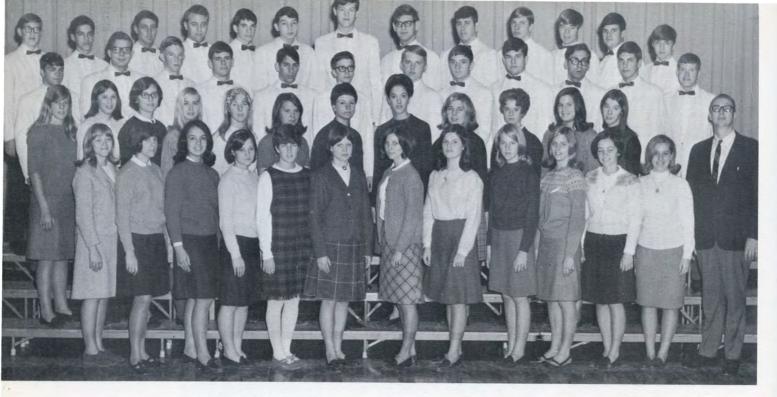

#### NATIONAL HONOR SOCIETY

Front Row: R. Elsesser, N. Ballard, W. Smith, junior advisor; J. Horton, secretary; S. Douton, president; B. Sandals, vice-president; N. Chandler, treasurer; J. Czerwinski, junior advisor; M. Schettler, M. Abert. Row 2: E. Kiederling, L. Heck, J. Perkins, L. Bernardi, P. Pilkonis, M. Frazier, M. Garrison, J. Palmberg, S. Guadano, B. Holman, J. Mullaney, L. Leon. Row 3: E. Szymanoski, N. Finlay, N. Sodano, J. Frazier, B. Grube, S. Gworek, D. Johnson, J. Mosely, S. Paine, J. Bessette, J. Franzosa, E. Bickley, D. Perleone. Row 4: D. Brandwein, J. Becker, B. Rogers, D. Strimaitis, W. Kennedy, K. Walker, G. Bradlau, R. Wiese, A. Benson, C. Johnson, B. Pitney, L. Obuchowski. Row 5: P. Smyth, R: Briggs, D. Dixon, S. Lloyd, R. London, D. Rubinow, B. Derrick, D. Bengston, W. Mosler, J. Hooper, M. Mc-Inerney, M. Jeske.