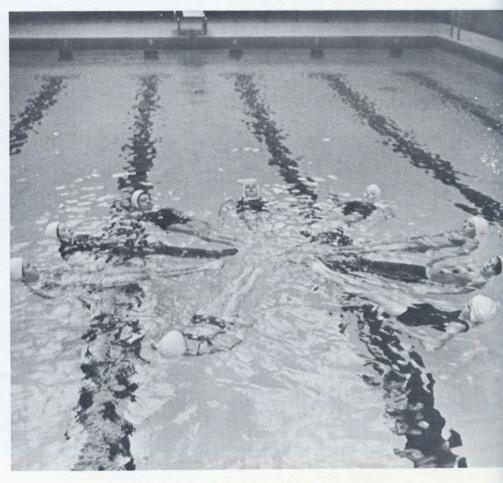

# "Kaleidoscope" Demonstrates Creativity and Grace . . .

Under the direction of Mrs. Cynthia Mottle, the Aquaettes, selected in competitive tryouts in the spring, put on an annual water ballet program. The title of this year's show was "Kaleidoscope" and featured routines highlighting colors. The precision, beauty, and uniformity displayed by each routine reflected months of hard work in perfection of individual and group skills.

Betty Ledgard and Jane Guzman execute a ballet leg.

Aquaettes prepare one of many routines, "orange".

Precision timing is a requirement for this routine.