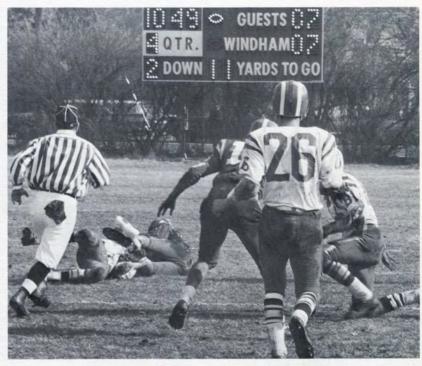

### Gridders Capture Second Place in C.C.I.L. . . .

At the outset of the season, few were expecting much from a small Manchester team. Following an opening game loss to Maloney, however, the 1966 gridders went on to four straight wins before dropping a game to Hall for their only other defeat of the season. For this fine performance, they were awarded second place in the CCIL. Two players were chosen for the All-CCIL team: Jim Sproul and Chuck Carson. An average of ten hours was spent on the practice field for every single hour of actual game time. The high-point of the season came with a thrilling Thanksgiving Day victory over Windham, for the second successive year.

Steve Hemenway gains another first down.

|     | FOOTBALL        |          |
|-----|-----------------|----------|
| MHS |                 | Opponent |
| 19  | Maloney         | 24       |
| 6   | Platt           | 0        |
| 14  | Wethersfield    | 12       |
| 12  | Conard          | 6        |
| 27  | Bristol Eastern | 14       |
| 6   | Hall            | 33       |
| 55  | Bristol Central | 0        |
| 20  | Windham         | 7        |