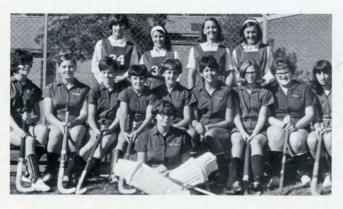

# Team Spirit and Skill Bring Victory to Hockey Club . . .

Fine team and individual effort again scored as the girls' field hockey team continued its fine record of past years by adding seven wins and two losses to the books. The coach, Miss Mary Faignant, had a strong varsity squad as many members of last year's successful team returned for a second season of play. The rising interest among girls in field hockey allowed for a junior varsity to also be formed this year. Both teams, through skills, hustle, and determination turned in a most respectable season.

#### J.V. FIELD HOCKEY

Seated: D. Spooner. Front Row: L. Vegiard, J. Uzupas, D. Mearman, D. Brunoli, M. May, N. Solomon, D. Thresher, L. Turgeon, D. Vescorite. Row 2: D. Johnson, K. Pemberton, J. Richmond, F. Gates.