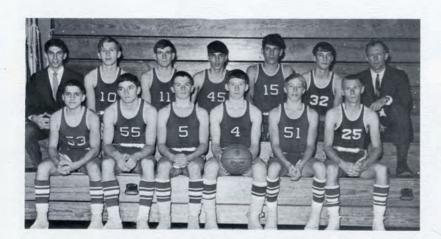

BASKETBALL TEAM
Front Row: K. Smith, J.
Amaio, co-captain; B.
Hilinski. Row 2: M.
McInerney, manager; T.
Cummings, D. Cobb,
co-captain; J. Manning,
D. Ostrout, T. Rea, T.
Coughlin, C. Carson, R.
Kelly, Mr. Hyde, coach.