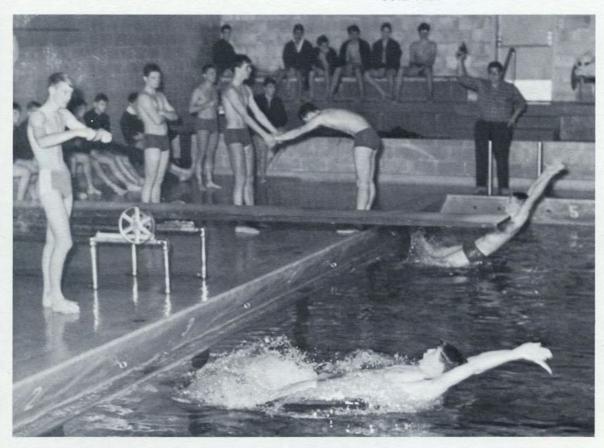

#### Activities crowd holiday season

Cheers for the MHS hoopsters resound throughout the brightly lit arena. Hours of practice are climaxed when the Aquaettes present their annual water show. In preparation for future meets, the swim team also occupies the pool area. Songs of Christmas cheer pour from the auditorium during the Christmas Concert.

#### The Endurance and Speed of the

Swimmers push off at the off-start of a race.

# Swimming Team Bring Honor to MHS . . .

At the shot of the gun the swimmers hit the water beginning their race against competitors and time. Each MHS swimmer tries to improve his own time and possibly set new state records, as CCIL choice Ted Brindamour has repeatedly done. In the winter months the "ducks" coached by Mr. Richard Sollanek, practice almost everyday after school and during vacation. Led by their co-captains Mike Orfitelli and Ted Brindamour they strive to win meets and obtain the CCIL title.