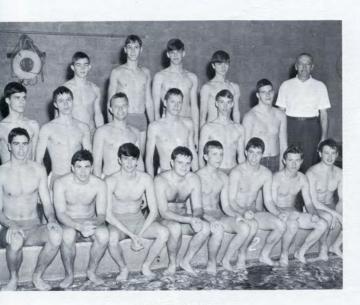

#### SWIMMING TEAM

Front Row: T. Brindamour, co-captain; M. Orfitelli, co-captain; B. Derrick, R. Cartwright, L. Dimock, M. Belcher, D. Turkington, M. Howard. Row 2: B. Miller, E. Keiderling, D. Moyer, S. Spaeth, G. Frost, C. Waichowski. Row 3: K. Conklin, D. Pastel, R. Roberts, D. Frost, Mr. Sollanek, coach.