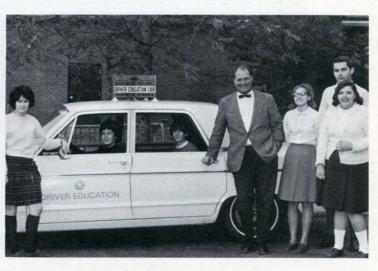

The Driver's Education Department, headed by Mr. Joseph Mazzotta, offers both classroom and on the road training. The thirty hours classroom work teaches laws, good driving habits, mechanics, and information about insurance. The most important topic of all deals with attitudes that affect driving. On the road training provides students with actual experience and a chance to practice what they have learned.

### Practical Experience Prepares Students for the Future . . .

Mayor Agostinelli presents a proclamation declaring November 7-13 as Distributive Education Week.

Josh Wind clears the window for safe driving.

Mr. Swartz guides future business leaders.

Mr. Wilcox and Driver Education students prepare for a lesson.