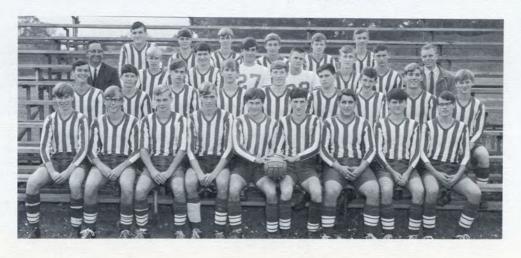

### Soccer Team Shares Second Place Honors The MHS soccer team, under the experienced direction of in C.C.I.L. . .

The MHS soccer team, under the experienced direction of Coach Richard Danielson, had an enthusiastic and successful season this year. The season came to an end with the Indians finishing second place in the CCIL team. George Bradlau and Ron Conyers were selected for the first All-CCIL team, Scott Maclean for the second team, and co-captain Joe Amaio was listed in Honorable Mention. The continued success of the red and white booters is due to the fine coaching technique of Mr. Danielson, and the unity and spirit of a proud and determined team. The co-captains, Joe Amaio and Bill Hilinski, assured an exciting season by skillful playing and outstanding leadership.

#### SOCCER

Front Row: M. Ware, P. Smyth, G. Bradlau, S. Cone, W. Hilinski, co-captain; J. Amaio, co-captain; M. Coslit, T. Cunningham, K. Walker. Row 2: J. Ostrout, S. Halsted, M. Johns, J. Howroyd, E. Verlander, R. Poucher, A. Wilkinson, T. Lomaglio, D. Wollenberg. Row 3: Mr. Danielson, coach; R. Horton, J. Becker, D. Steely, T. Cummings, E. Kowal, J. Manning, D. Moyer, manager. Row 4: R. Ward, S. MacLean, E. Odell, K. Smith, R. Conyers, T. Kuusik.