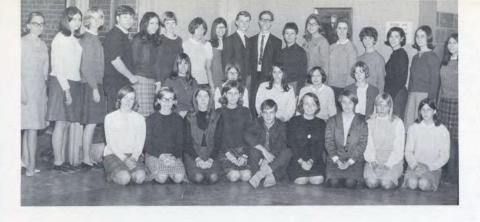

#### **CURRENT AFFAIRS**

Front Row: J. Horton, S. Guadano, P. Rivard, K. Walker, vice-president: L. Heck, vice-president; B. Sandals, president; S. Magowan, secretary; B. Rayburn, J. Boudreau. Row 2: S. Guadano, L. Emmerling, L. Rubin, M. Frazier, B. Ramizi, R. Kudlow, A. Karp, B. Elkin, S. Goodstine, J. Dixon, J. Richmond, J. Mullaney. Row 3: C. Reynolds, N. Solomom, D. Clarke, P. Harris, P. Franklin, L. Obuchowski, S. Palmer, L. Andersen, J. Muschko, B. Kirby, E. Bickley, S. Leslie, E. Gibson. Row 4: T. Mitney, D. Larsson, D. Rubinow, B. Derrick, M. McInerney, W. Mosler, S. Lloyd, E. Szymanoski, J. Hooper, L. Dimock, J. Ostrout, S. Connolly, R. Wiese. Row 5: D. Dixon, J. Radding, S. Cone, M. Jacobs, B. Elliot, G. Bradlau.